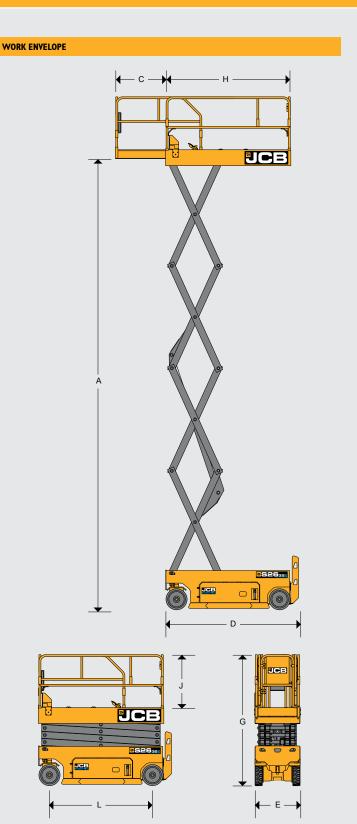

| MACHINE SPECIFICATIONS |                                                     |            |                    |  |
|------------------------|-----------------------------------------------------|------------|--------------------|--|
| F                      | Platform length                                     | m (in)     | 2.25 (89)          |  |
|                        | Platform width                                      | m (in)     | 0.81 (32)          |  |
| G                      | Platform height                                     | m (in)     | 1.1 (43)           |  |
|                        | Load capacity                                       | kg (lb)    | 250 (550)          |  |
|                        | Max. platform occupants (indoor / outdoor)          | person     | 2/-                |  |
|                        | Max. allowable slope (front to back / side to side) | degrees    | 3 / 1.5            |  |
|                        | Ground clearance                                    | m (in)     | 0.1 (4)            |  |
| Н                      | Wheelbase                                           | m (in)     | 1.85 (73)          |  |
|                        | Turning radius (outside)                            | m (ft-in)  | 2.1 (6-11)         |  |
|                        | Turning radius (inside)                             | m (in)     | 0                  |  |
|                        | Gradeability                                        | %          | 25                 |  |
|                        | Max driving speed (stowed)                          | km/h (mph) | 4.5                |  |
|                        | Max driving speed (raised)                          | km/h (mph) | 0.8                |  |
|                        | Raising speed (loaded)                              | S          | 28-34              |  |
|                        | Lowering speed (loaded)                             | S          | 32-38              |  |
|                        | Solid tyre dimensions                               | mm (ins)   | 380 x 133 (15 x 5) |  |
|                        | Hydraulic tank volume                               | L          | 12                 |  |
|                        | Hydraulic system volume                             | L          | 15                 |  |
|                        | Hydraulic system pressure                           | MPa        | 24.8               |  |
|                        | Battery                                             | Ah @ 20h   | 6V x 4 (225)       |  |
|                        | Power unit                                          | V          | 24                 |  |
|                        | Input voltage of charger                            | VAC        | 100-240V           |  |
|                        | Tyres                                               |            | Non-marking        |  |

| DIMENSIONS - ELECTRIC DRIVE |                                             |           |              |  |
|-----------------------------|---------------------------------------------|-----------|--------------|--|
| Α                           | Max. platform height (indoor)               | m (ft-in) | 7.92 (26)    |  |
| Α                           | Max. platform height (outdoor)              |           | N/A          |  |
|                             | Max. working height                         | m (ft-in) | 9.92 (32)    |  |
| В                           | Extension outreach                          | m (in)    | 0.9 (35)     |  |
| С                           | Overall length (stowed)                     | m (ft-in) | 2.39 (7-10)  |  |
| D                           | Overall width (stowed)                      | m (ft-in) | 0.83 (2-8.5) |  |
|                             | Overall height (stowed, guardrail folded)   | m (ft-in) | 1.96 (6-5)   |  |
| Е                           | Overall height (stowed, guardrail unfolded) | m (ft-in) | 2.33 (7-8)   |  |
|                             | Overall weight                              | kg (lb)   | 2187 (4822)  |  |