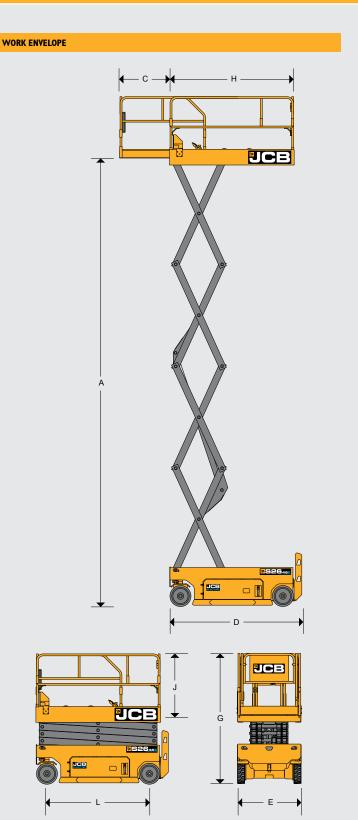

| MACHINE SPECIFICATIONS |                                                     |            |                    |  |
|------------------------|-----------------------------------------------------|------------|--------------------|--|
| F                      | Platform length                                     | m (in)     | 2.25 (89)          |  |
|                        | Platform width                                      | m (in)     | 1.15 (46)          |  |
| G                      | Platform height                                     | m (in)     | 1.1 (43)           |  |
|                        | Load capacity                                       | kg (lb)    | 450 (990)          |  |
|                        | Max. platform occupants (indoor / outdoor)          | person     | 2/2                |  |
|                        | Max. allowable slope (front to back / side to side) | degrees    | 3 / 1.5            |  |
|                        | Ground clearance                                    | m (in)     | 0.1 (4)            |  |
| Н                      | Wheelbase                                           | m (in)     | 1.85 (73)          |  |
|                        | Turning radius (outside)                            | m (ft-in)  | 2.35 (7-8)         |  |
|                        | Turning radius (inside)                             | m (in)     | 0                  |  |
|                        | Gradeability                                        | %          | 25                 |  |
|                        | Max driving speed (stowed)                          | km/h (mph) | 4.5                |  |
|                        | Max driving speed (raised)                          | km/h (mph) | 0.8                |  |
|                        | Raising speed (loaded)                              | S          | 43-49              |  |
|                        | Lowering speed (loaded)                             | S          | 30-36              |  |
|                        | Solid tyre dimensions                               | mm (ins)   | 380 × 133 (15 × 5) |  |
|                        | Hydraulic tank volume                               | L          | 12                 |  |
|                        | Hydraulic system volume                             | L          | 16                 |  |
|                        | Hydraulic system pressure                           | MPa        | 24.8               |  |
|                        | Battery                                             | Ah @ 20h   | 6V x 4 (240)       |  |
|                        | Power unit                                          | V          | 24                 |  |
|                        | Input voltage of charger                            | VAC        | 100-240V           |  |
|                        | Tyres                                               |            | Non-marking        |  |

| DIMENSIONS - ELECTRIC DRIVE |                                             |           |               |  |
|-----------------------------|---------------------------------------------|-----------|---------------|--|
| Α                           | Max. platform height (indoor)               | m (ft-in) | 7.90 (25-11)  |  |
| Α                           | Max. platform height (outdoor)              |           | 7.90 (25-11)  |  |
|                             | Max. working height                         | m (ft-in) | 9.90 (31-11)  |  |
| В                           | Extension outreach                          | m (in)    | 0.9 (35)      |  |
| С                           | Overall length (stowed)                     | m (ft-in) | 2.39 (7-10)   |  |
| D                           | Overall width (stowed)                      | m (ft-in) | 1.18 (3-10.5) |  |
|                             | Overall height (stowed, guardrail folded)   | m (ft-in) | 1.96 (6-5)    |  |
| Е                           | Overall height (stowed, guardrail unfolded) | m (ft-in) | 2.35 (7-8)    |  |
|                             | Overall weight                              | kg (lb)   | 2647 (5836)   |  |