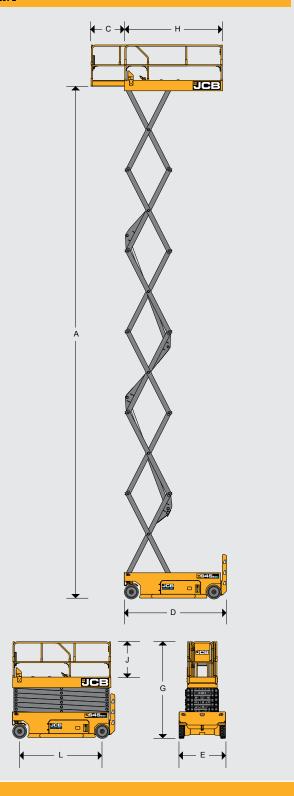

| MACHINE SPECIFICATIONS |                                                     |            |                    |  |  |
|------------------------|-----------------------------------------------------|------------|--------------------|--|--|
| F                      | Platform length                                     | m (in)     | 2.64 (104)         |  |  |
|                        | Platform width                                      | m (in)     | 1.15 (46)          |  |  |
| G                      | Platform height                                     | m (in)     | 1.1 (43)           |  |  |
|                        | Load capacity                                       | kg (lb)    | 230 (505)          |  |  |
|                        | Max. platform occupants (indoor / outdoor)          | person     | 2/-                |  |  |
|                        | Max. allowable slope (front to back / side to side) | degrees    | 3 / 1.5            |  |  |
|                        | Ground clearance                                    | m (in)     | 0.1 (4)            |  |  |
| Н                      | Wheelbase                                           | m (in)     | 2.22 (87)          |  |  |
|                        | Turning radius (outside)                            | m (ft-in)  | 2.56 (8-5)         |  |  |
|                        | Turning radius (inside)                             | m (in)     | 0                  |  |  |
|                        | Gradeability                                        | %          | 25                 |  |  |
|                        | Max driving speed (stowed)                          | km/h (mph) | 4.5                |  |  |
|                        | Max driving speed (raised)                          | km/h (mph) | 0.8                |  |  |
|                        | Raising speed (loaded)                              | S          | 73-83              |  |  |
|                        | Lowering speed (loaded)                             | S          | 56-66              |  |  |
|                        | Solid tyre dimensions                               | mm (in)    | 380 x 133 (15 x 5) |  |  |
|                        | Hydraulic tank volume                               | L          | 12                 |  |  |
|                        | Hydraulic system volume                             | L          | 25                 |  |  |
|                        | Hydraulic system pressure                           | MPa        | 24.8               |  |  |
|                        | Battery                                             | Ah @ 20h   | 12V x 4 (150)      |  |  |
|                        | Power unit                                          | V          | 24                 |  |  |
|                        | Input voltage of charger                            | V AC       | 100-240V           |  |  |
|                        | Tyres                                               |            | Non-marking        |  |  |
|                        |                                                     |            |                    |  |  |

| DIMENSIONS - ELECTRIC DRIVE |                                             |           |             |  |
|-----------------------------|---------------------------------------------|-----------|-------------|--|
| Α                           | Max. platform height (indoor)               | m (ft-in) | 13.8 (45-3) |  |
| Α                           | Max. platform height (outdoor)              |           | N/A         |  |
|                             | Max. working height                         | m (ft-in) | 15.8 (51-3) |  |
| В                           | Extension outreach                          | m (in)    | 0.9 (35)    |  |
| С                           | Overall length (stowed)                     | m (ft-in) | 2.76 (9-1)  |  |
| D                           | Overall width (stowed)                      | m (ft-in) | 1.27 (4-2)  |  |
|                             | Overall height (stowed, guardrail folded)   | m (ft-in) | 2.20 (7-3)  |  |
| Е                           | Overall height (stowed, guardrail unfolded) | m (ft-in) | 2.60 (8-6)  |  |
|                             | Overall weight                              | kg (lb)   | 3538 (7800) |  |

## **WORK ENVELOPE**

Your nearest JCB dealer

JCB Sales Limited, Rocester, Staffordshire, United Kingdom STI4 5JP.
Tel: +44 (0)1889 590312 Email: salesinfo@jcb.com
Download the very latest information on this product range at: www.jcb.com