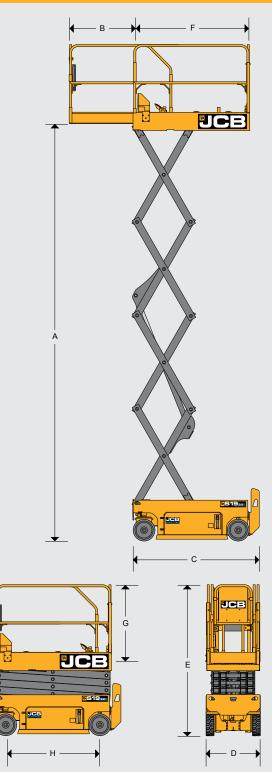

## **ELECTRIC SCISSOR LIFT** S1932E

| DIMENSIONS - ELECTRIC DRIVE |                                             |           |              |
|-----------------------------|---------------------------------------------|-----------|--------------|
| А                           | Max. platform height (indoor)               | m (ft-in) | 5.71 (18-9)  |
| А                           | Max. platform height (outdoor)              |           | 5.71 (18-9)  |
|                             | Max. working height                         | m (ft-in) | 7.71 (24-9)  |
| В                           | Extension outreach                          | m (in)    | 0.9 (35)     |
| С                           | Overall length (stowed)                     | m (ft-in) | 1.78 (5-10)  |
| D                           | Overall width (stowed)                      | m (ft-in) | 0.82 (2-8.2) |
|                             | Overall height (stowed, guardrail folded)   | m (ft-in) | 1.85 (6-1)   |
| Е                           | Overall height (stowed, guardrail unfolded) | m (ft-in) | 2.12 (6-11)  |
|                             | Overall weight                              | kg (lb)   | 1590 (3505)  |