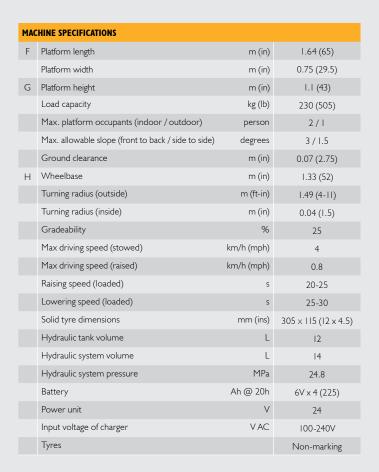

## **ELECTRIC SCISSOR LIFT** S1932E

| DIMENSIONS - ELECTRIC DRIVE |                                             |           |              |
|-----------------------------|---------------------------------------------|-----------|--------------|
| А                           | Max. platform height (indoor)               | m (ft-in) | 5.71 (18-9)  |
| А                           | Max. platform height (outdoor)              |           | 5.71 (18-9)  |
|                             | Max. working height                         | m (ft-in) | 7.71 (24-9)  |
| В                           | Extension outreach                          | m (in)    | 0.9 (35)     |
| С                           | Overall length (stowed)                     | m (ft-in) | 1.78 (5-10)  |
| D                           | Overall width (stowed)                      | m (ft-in) | 0.82 (2-8.2) |
|                             | Overall height (stowed, guardrail folded)   | m (ft-in) | 1.85 (6-1)   |
| Е                           | Overall height (stowed, guardrail unfolded) | m (ft-in) | 2.12 (6-11)  |
|                             | Overall weight                              | kg (lb)   | 1590 (3505)  |