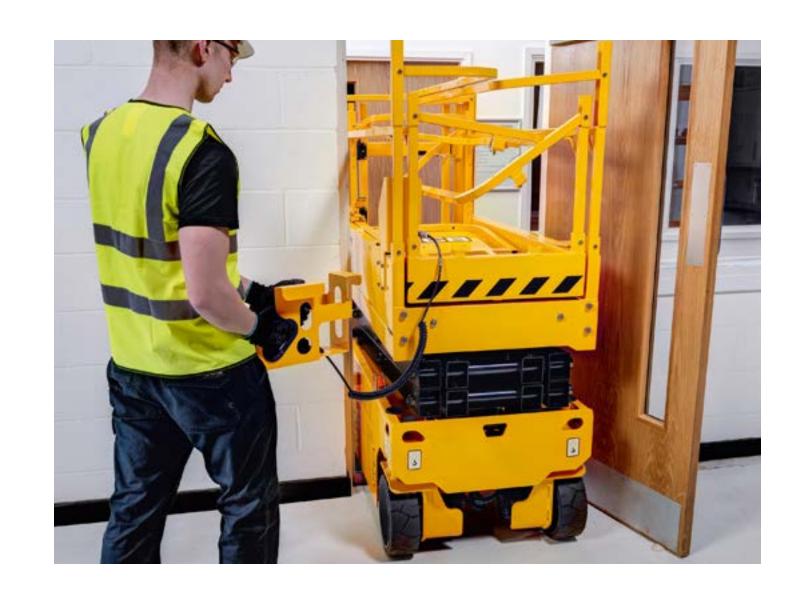

## EASY TO USE.

The roller design and foot pedal for the extension deck make it easy to extend or retract, even at height. An ergonomic door handle allows easy, safe entry and exit.

#### **EASY TO WORK**

Controller cradle design and winch point on front of chassis allow easier manoeuvring and loading.