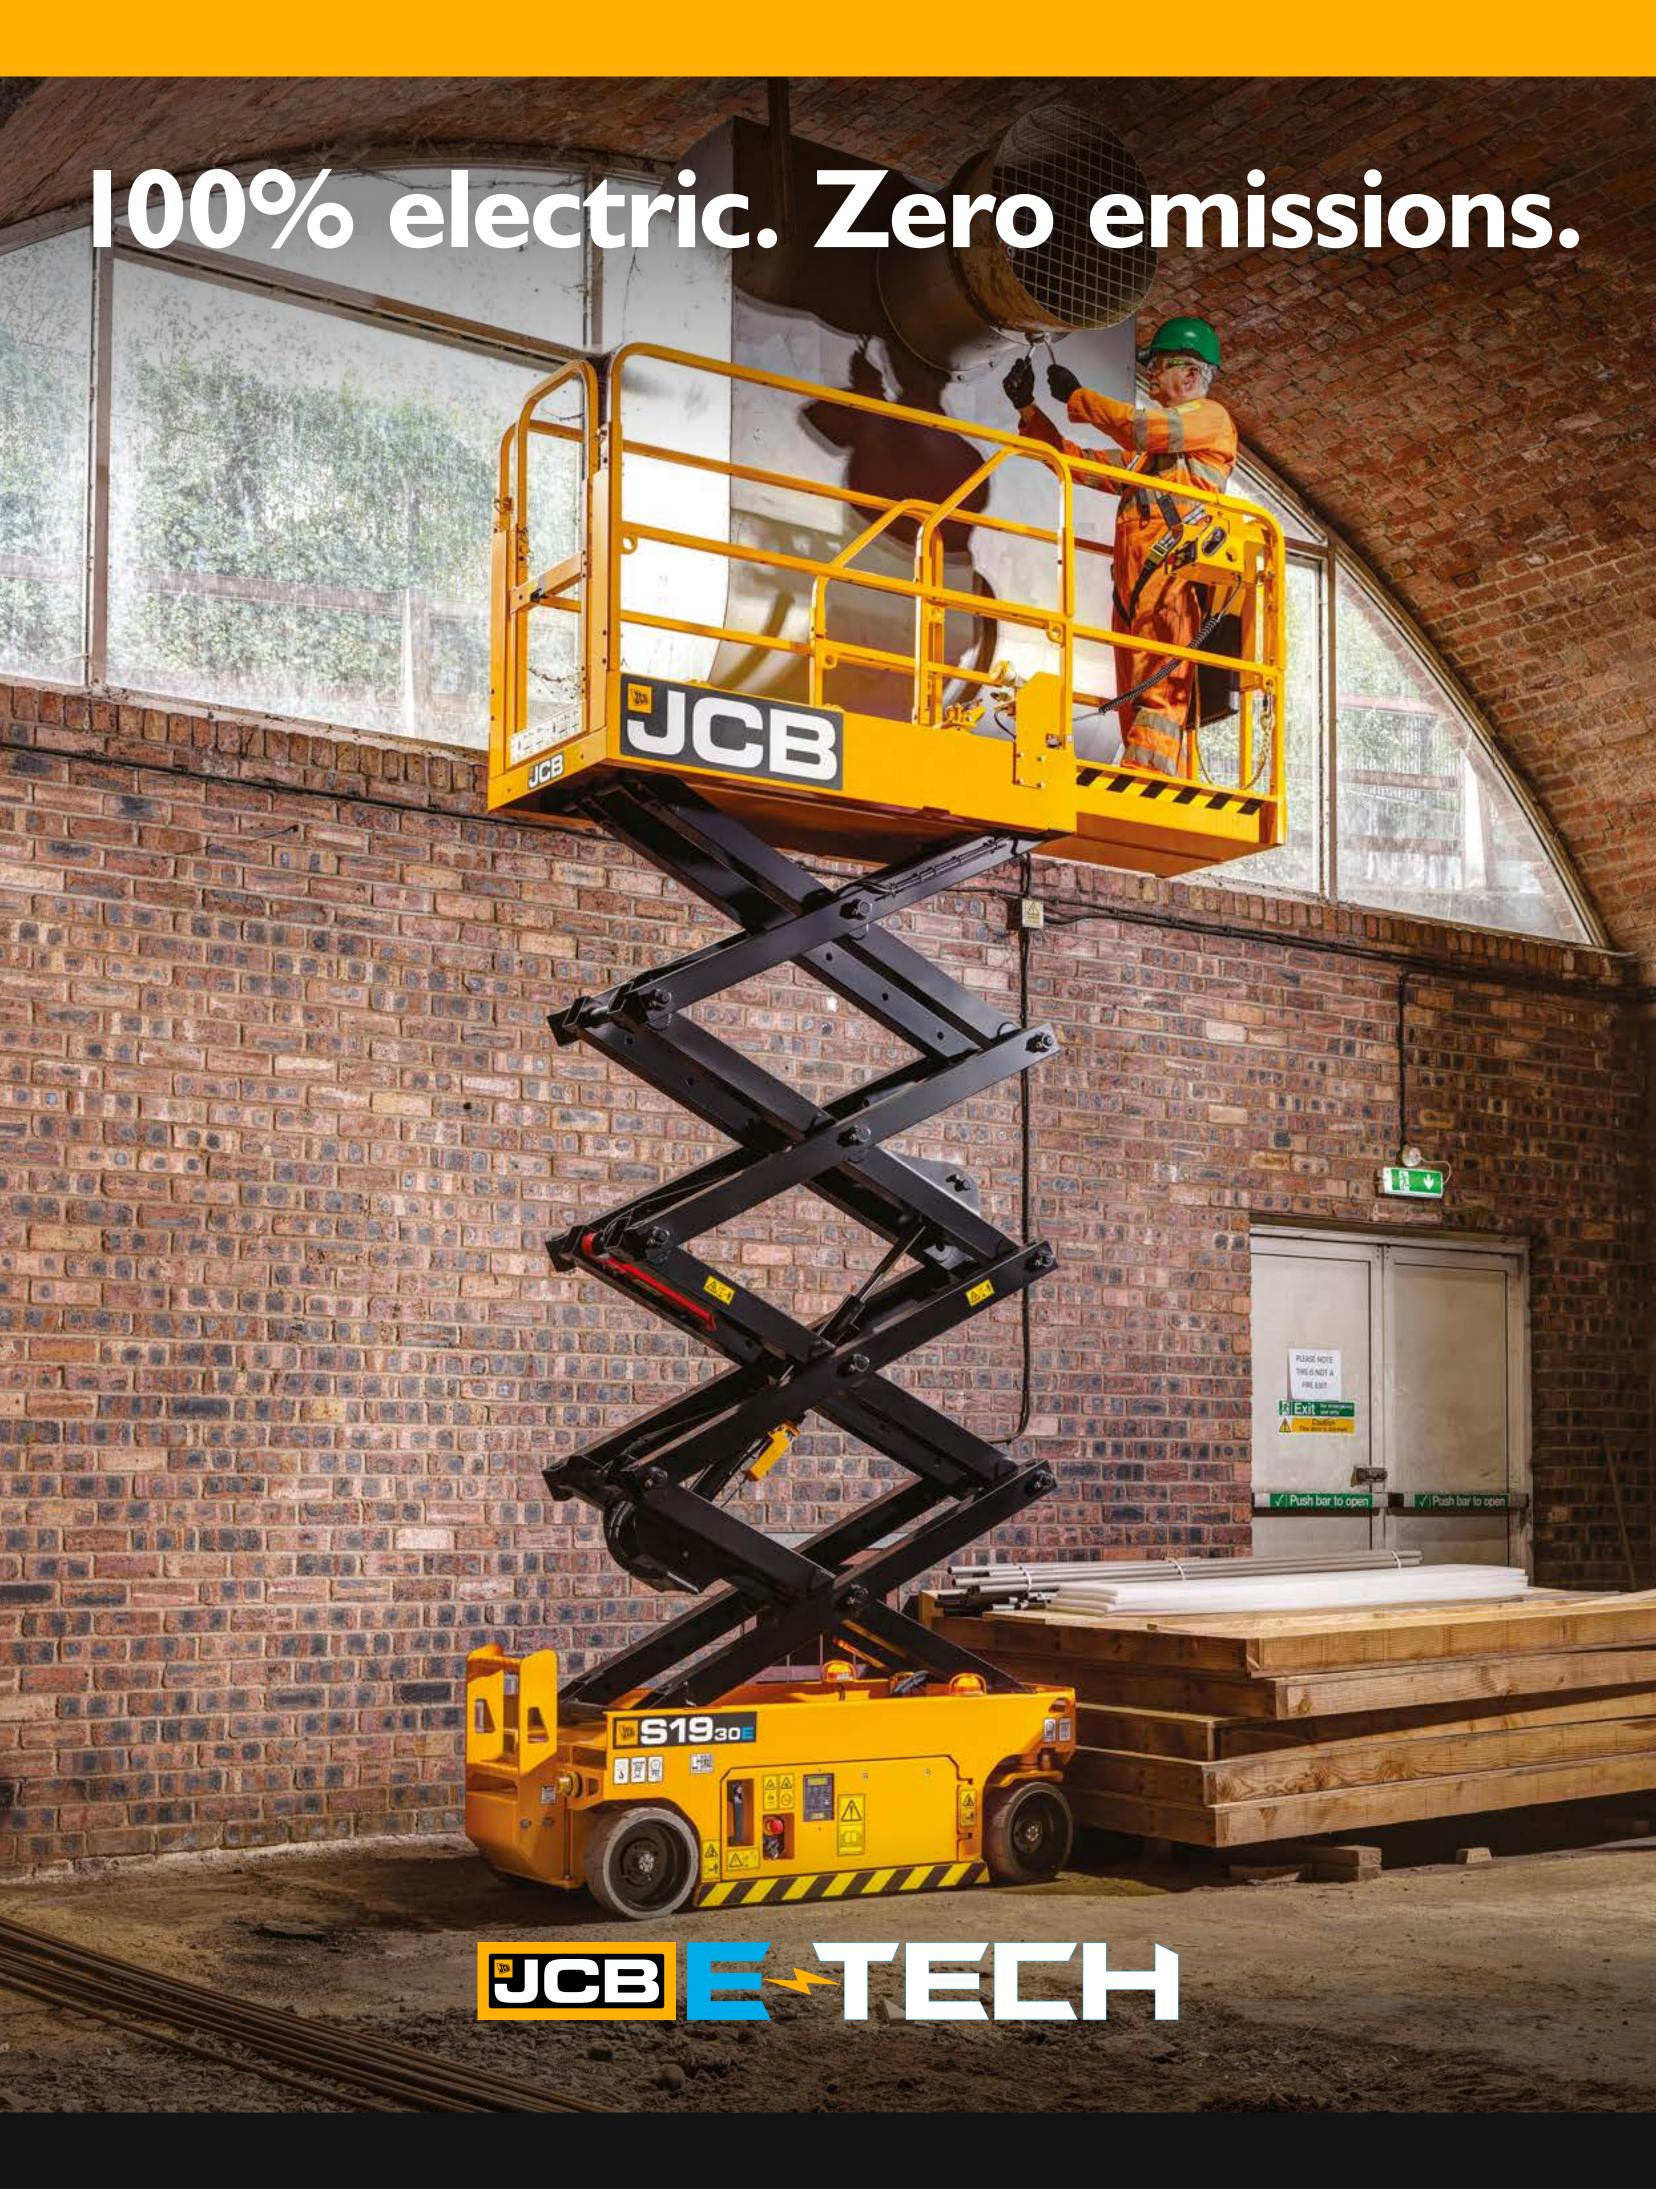

## ELECTRIC ACCESS PLATFORMS | S1530E-S4550E





PLATFORM HEIGHTS
4.6m - 13.8m

# GREATER PRODUCTIVITY.

Designed using 75 years of engineering experience plus electric expertise, the JCB electric scissor range is ideal for both rental companies and contractors worldwide.



#### **HIGH PERFORMANCE**

JCB uses only world-class parts and materials that are proven to perform.



## BUILT TO LAST.

Features such as motor protection plates, wear pads between scissor sections to stop metal-on-metal wear and warning light protection enable maximum uptime.









### UNIOUE DESIGN

Our unique battery and hydraulic door wear pads prevent the doors dropping over time.

## EASY TO USE.

The roller design and foot pedal for the extension deck make it easy to extend or retract, even at height. An ergonomic door handle allows easy, safe entry and