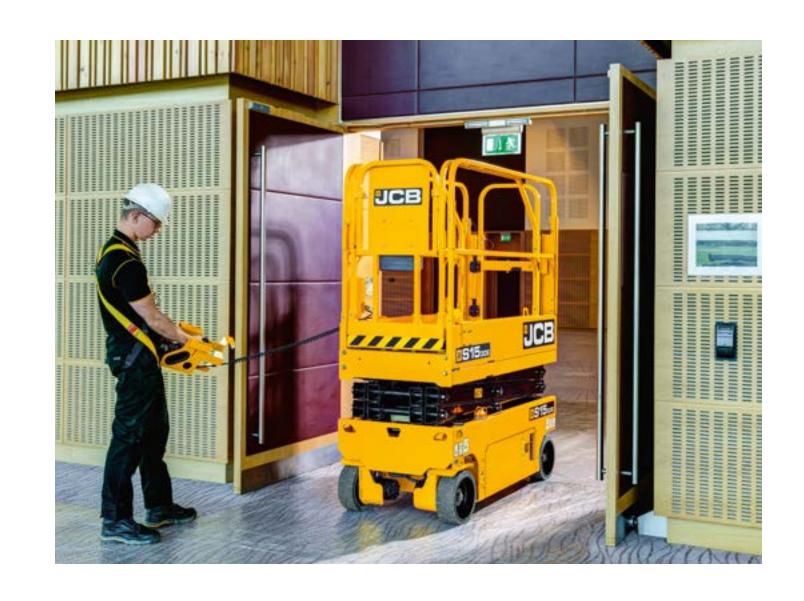

## EASY TO USE.

The roller design and foot pedal for the extension deck make it easy to extend or retract, even at height. An ergonomic door handle allows easy, safe entry and exit.