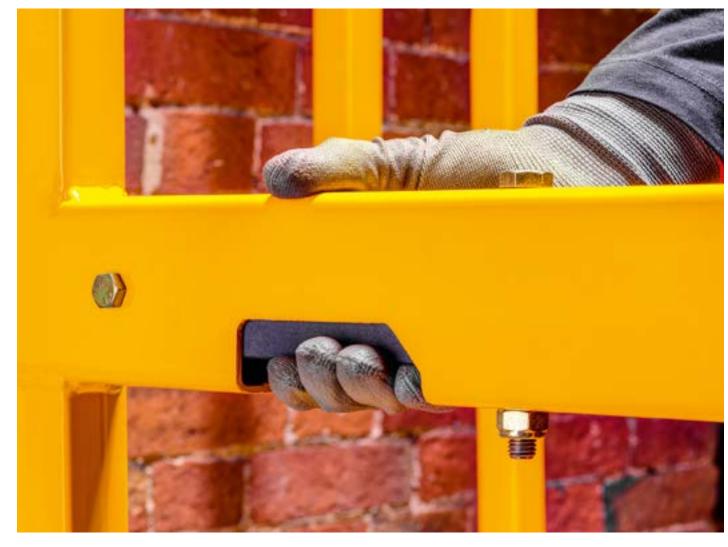

## EASY TO USE.

The roller design and foot pedal for the extension deck make it easy to extend or retract, even at height. An ergonomic door handle allows easy, safe entry and exit.