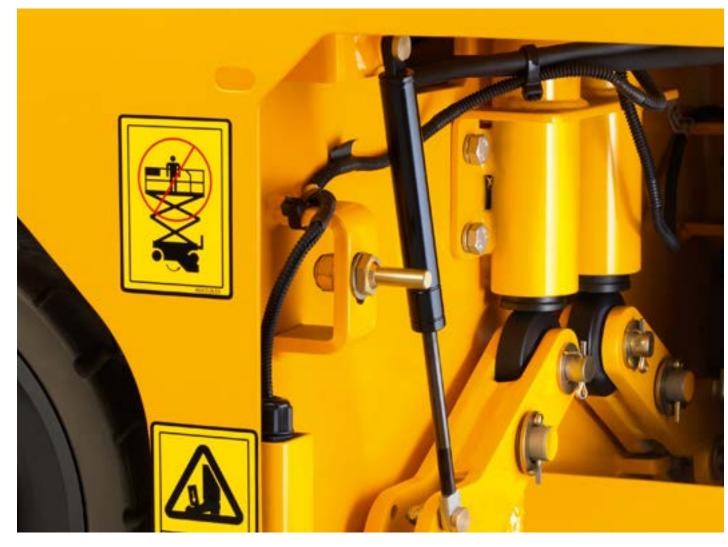

## BUILT TO LAST.

Features such as motor protection plates, wear pads between scissor sections to stop metal-on-metal wear and warning light protection enable maximum uptime.

### UNIOUE DESIGN

Our unique battery and hydraulic door wear pads prevent the doors dropping over time.

## SAFETY FIRST.

The pothole protection system is a key part of the safety system, only allowing the machine to raise once it is fully deployed.