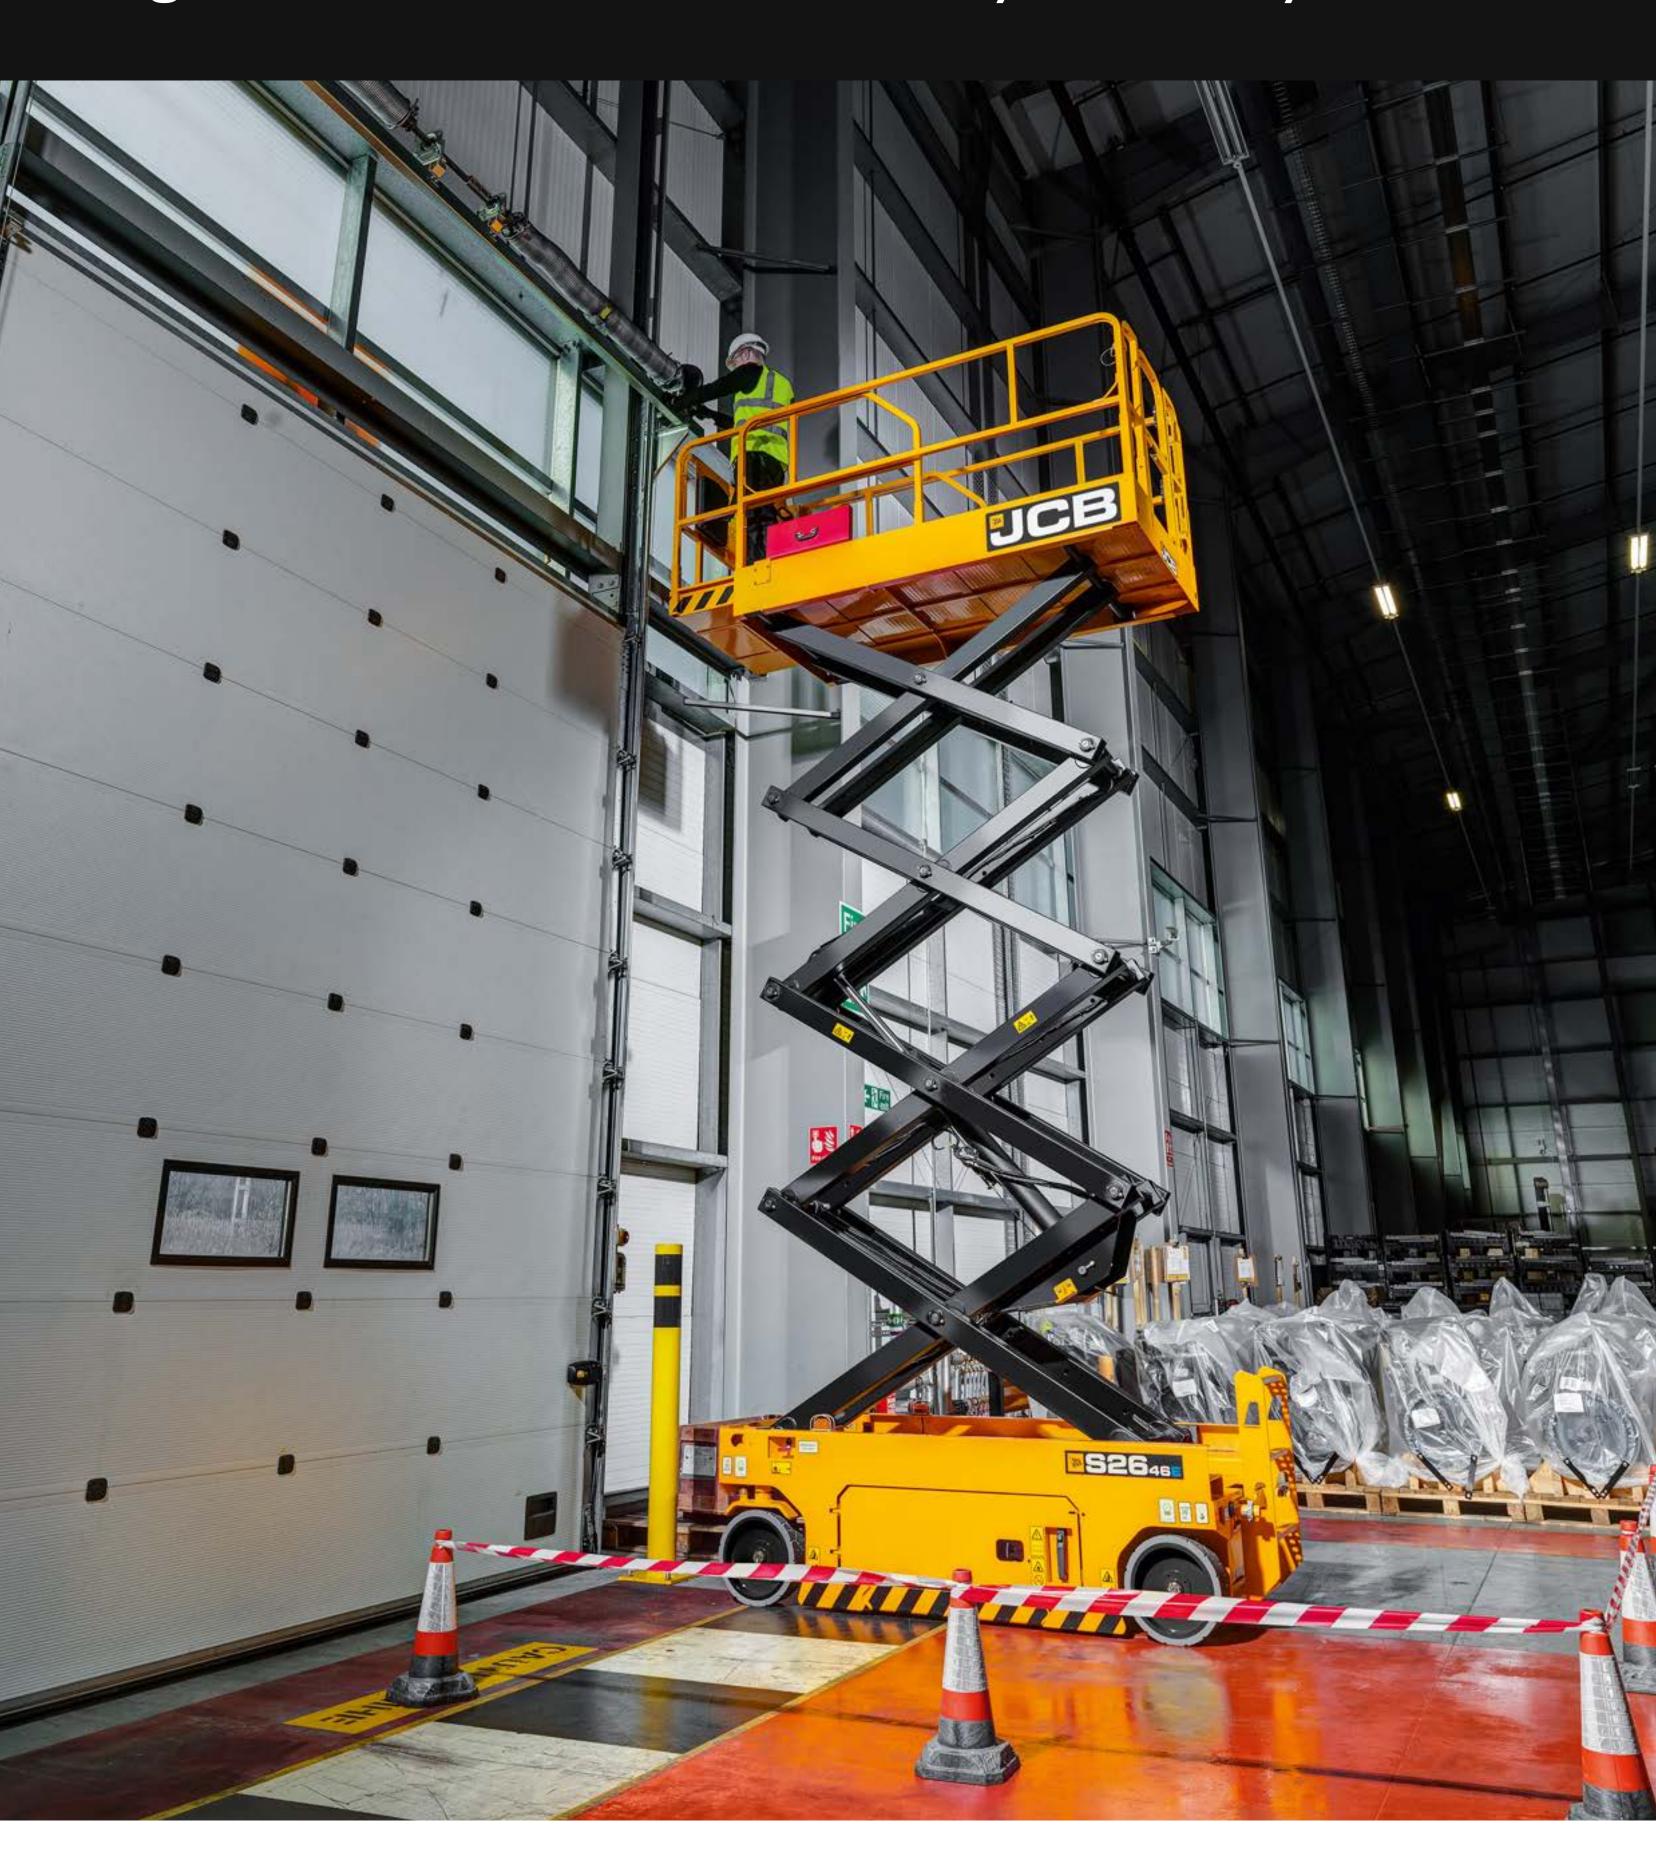

## SAFETY FIRST.

The pothole protection system is a key part of the safety system, only allowing the machine to raise once it is fully deployed.

#### GREATER CONTROL

Fully proportional raise and drive controls with creep speed mode allows for precise machine movements.