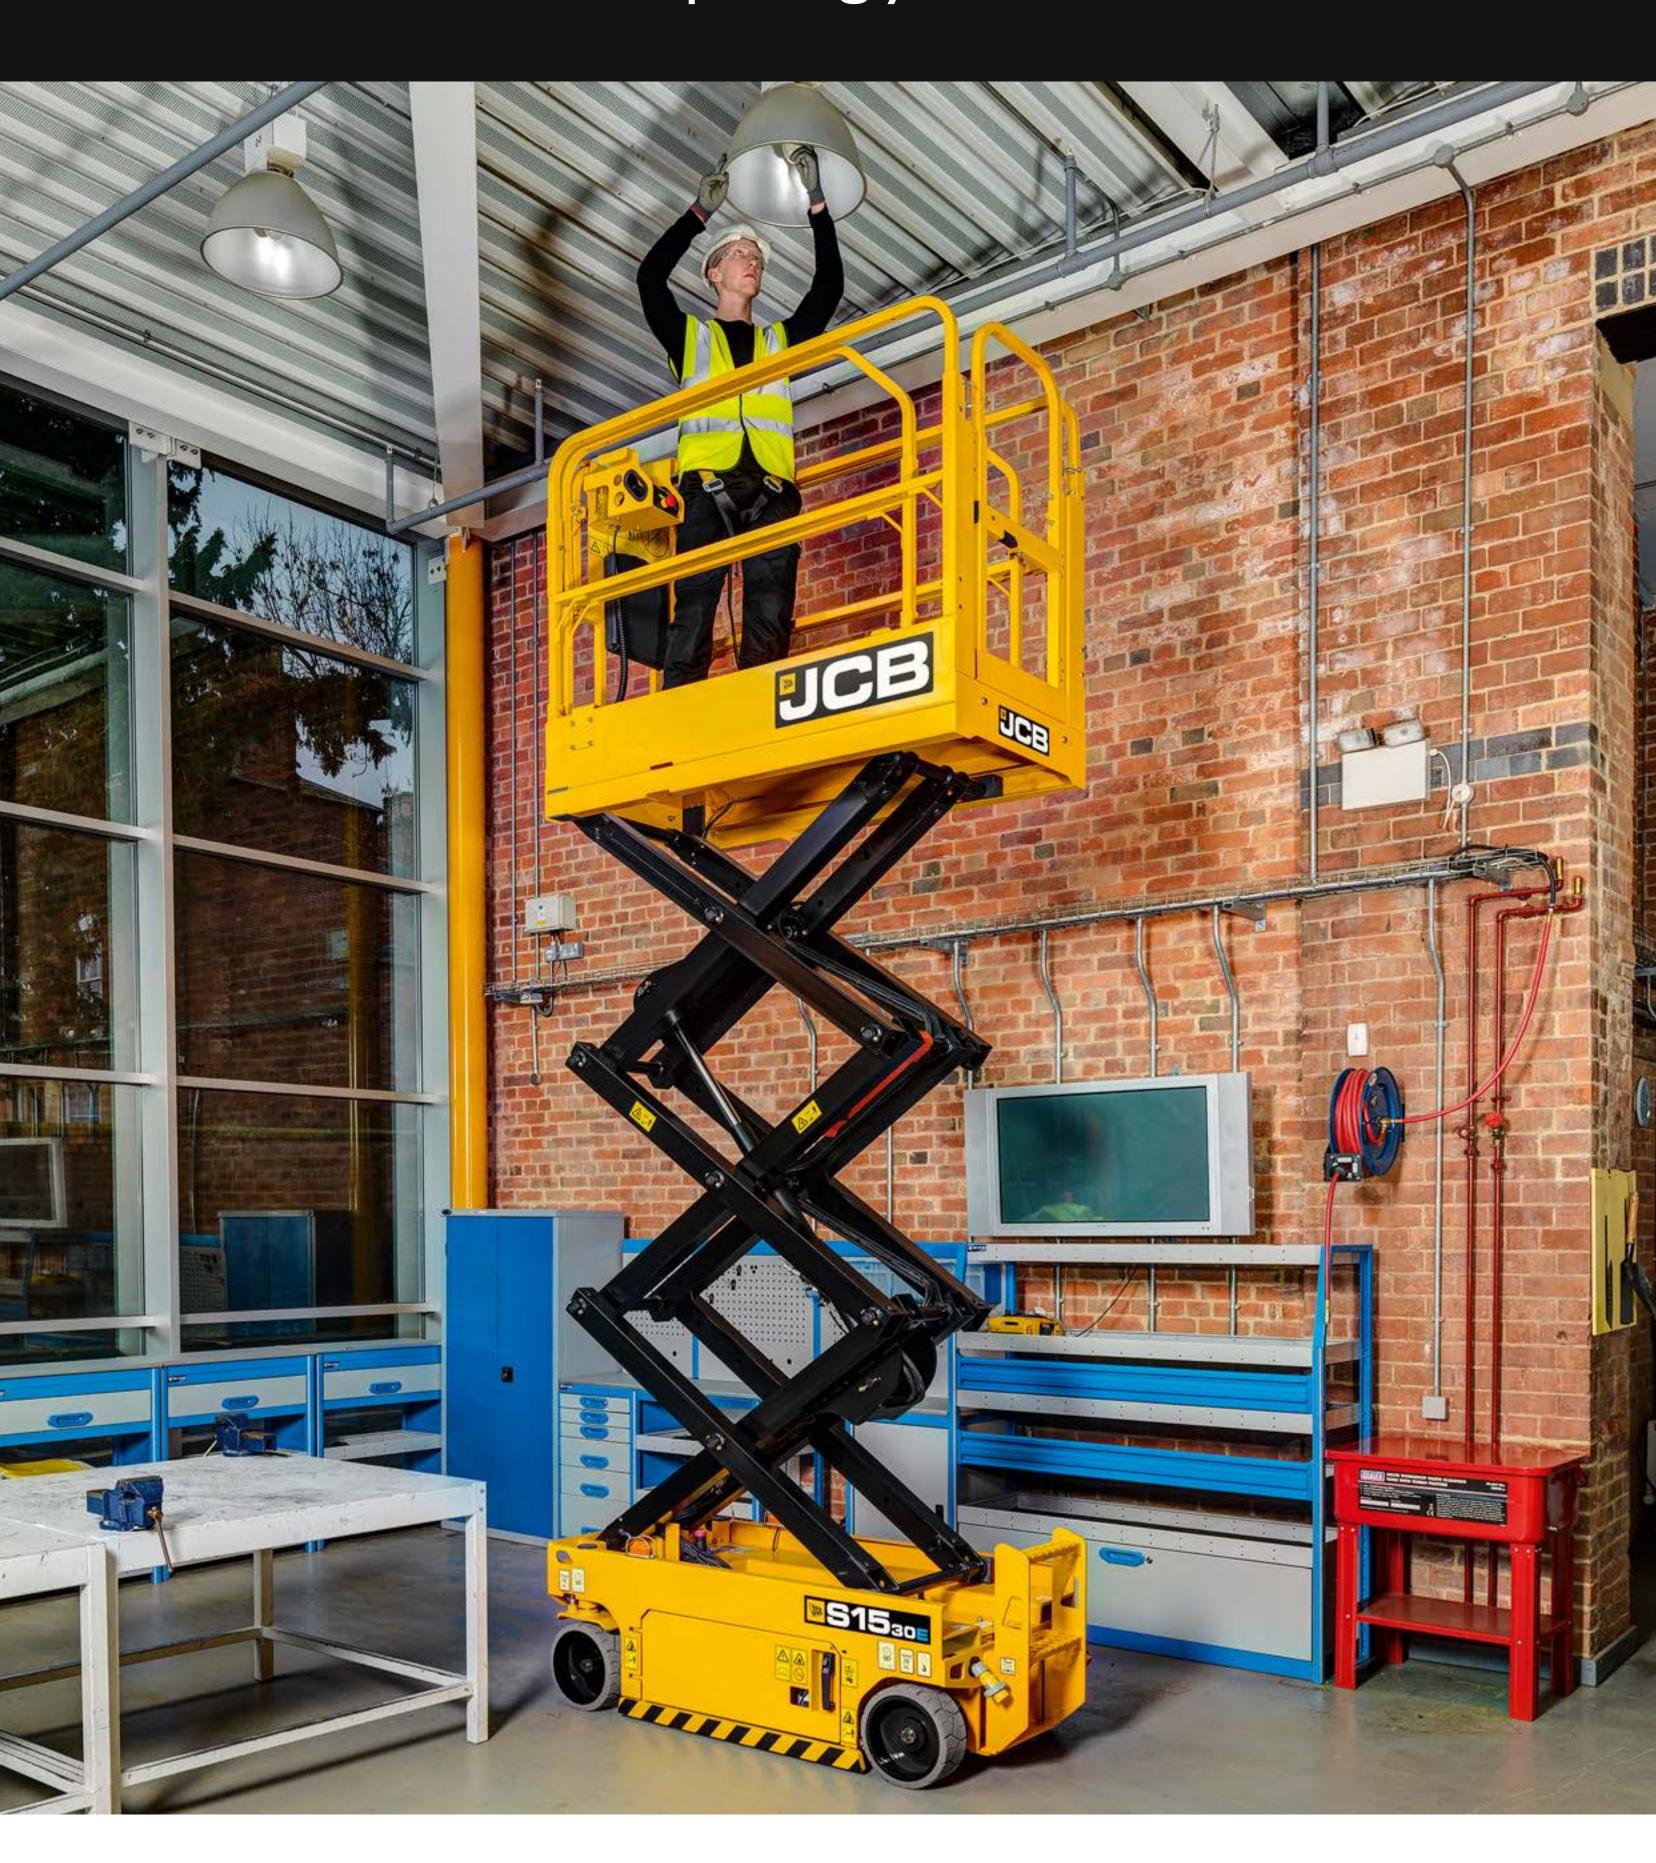

# GREATER PRODUCTIVITY.

Designed using 75 years of engineering experience plus electric expertise, the JCB electric scissor range is ideal for both rental companies and contractors worldwide.

## EASY TO USE.

The roller design and foot pedal for the extension deck make it easy to extend or retract, even at height. An ergonomic door handle allows easy, safe entry and exit.

#### **EASY TO WORK**

Controller cradle design and winch point on front of chassis allow easier manoeuvring and loading.

#### GREATER CONTROL

Fully proportional raise and drive controls with creep speed mode allows for precise machine movements.