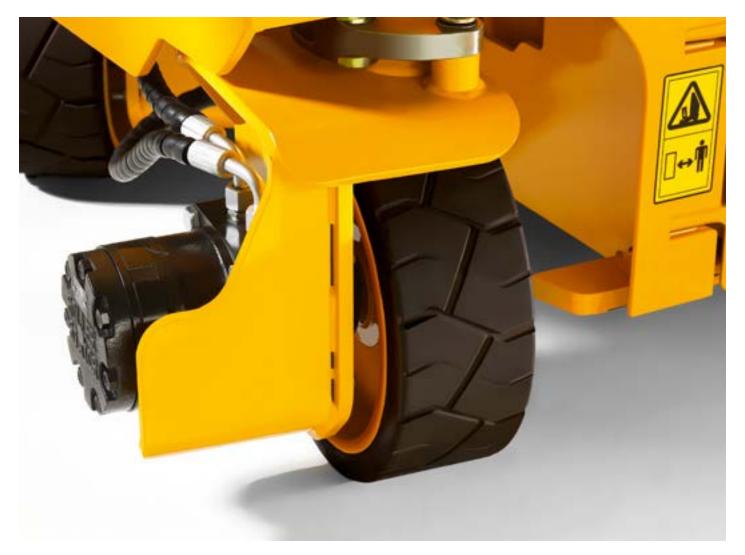

## BUILT TO LAST.

Features such as motor protection plates, wear pads between scissor sections to stop metal-on-metal wear and warning light protection enable maximum uptime.

### STANDARD FEATURES.

- Ergonomic controller cradle
- Pothole protection struts
- Industry standard componentry
- Power outlet in the basket
- Front winch point

- Non-marking tyres
- 2-wheel drive (front)
- Easy to view charge indicator
- Ergonomic door handle design
- High quality JCB parts