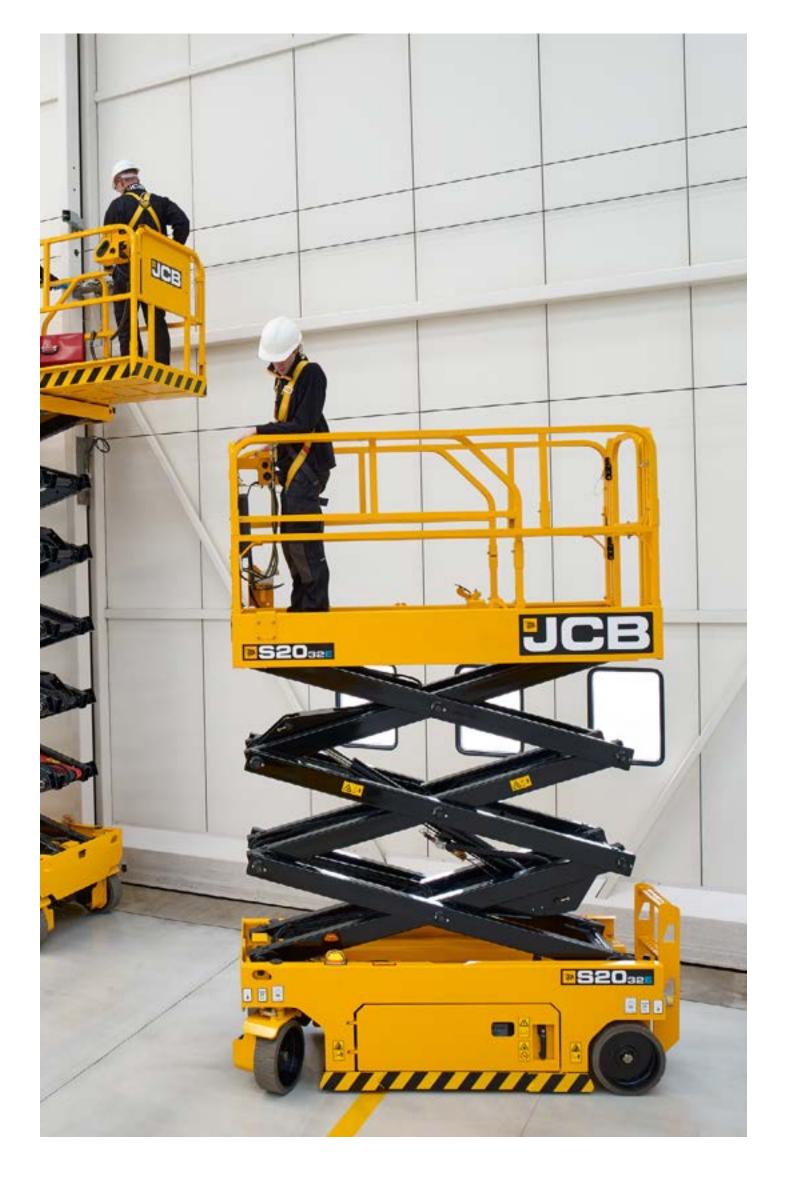

## BUILT TO LAST.

Features such as motor protection plates, wear pads between scissor sections to stop metal-on-metal wear and warning light protection enable maximum uptime.

### UNIOUE DESIGN

Our unique battery and hydraulic door wear pads prevent the doors dropping over time.