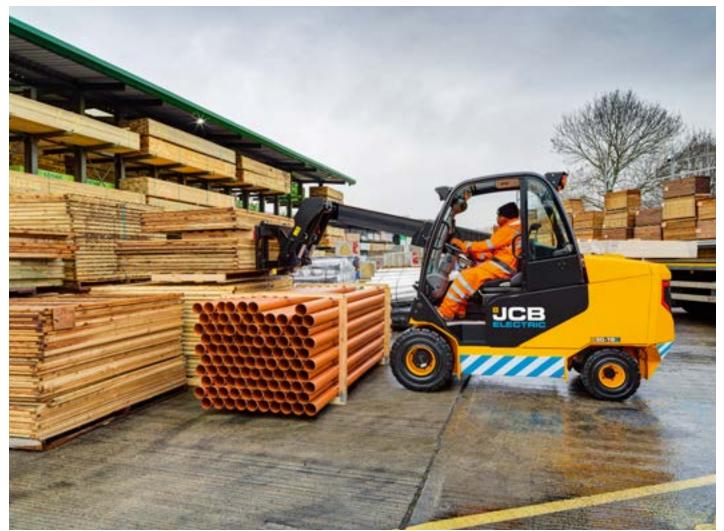

# **GREATER PRODUCTIVITY.**

With a choice of two models, the new JCB electric Teletruk range is designed to make the most of your time and space.

#### LIFT AND LOAD

The unique telescopic boom saves 70m<sup>2</sup> of space per truck with single side loading. A low 2.2m cab height allows loading and unloading inside containers and trailers.

## **GREATER VERSATILITY.**

With forward reach, low height and small turning circle, the unique JCB electric Teletruk is the world's most versatile counterbalance lift truck.

With van, truck, container and rail loading, the Teletruk supports all areas of logistics operations.

#### **COMPLETE VISIBILITY**

The Teletruk's unique side-mounted boom design provides unrivalled 360°

visibility for the operator.