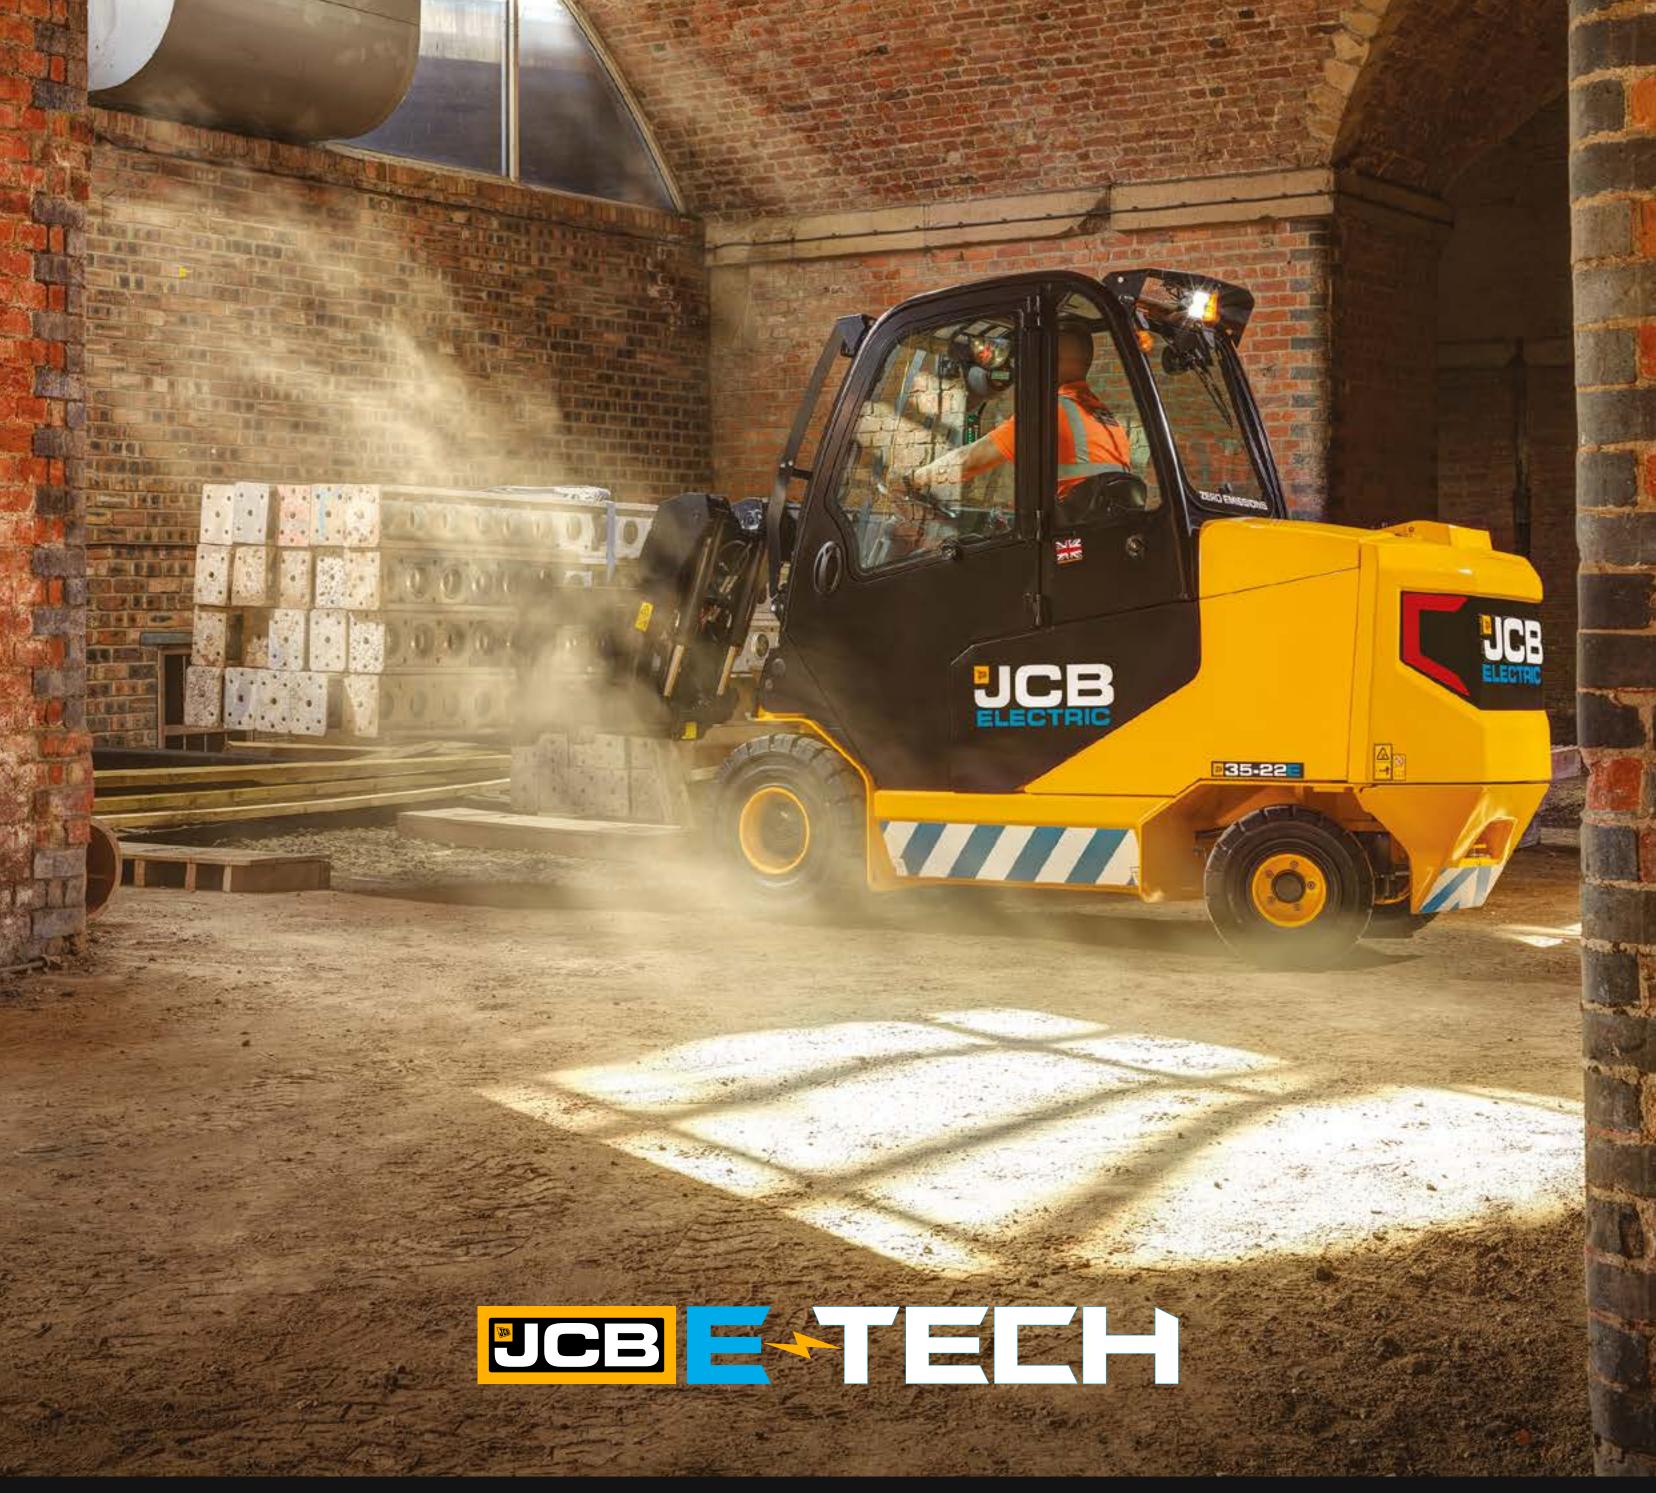

#### LIFT AND LOAD

The unique telescopic boom saves 70m<sup>2</sup> of space per truck with single side loading. A low 2.2m cab height allows loading and unloading inside containers and trailers.

## **GREATER VERSATILITY.**

With forward reach, low height and small turning circle, the unique JCB electric Teletruk is the world's most versatile counterbalance lift truck.

With van, truck, container and rail loading, the Teletruk supports all areas of logistics operations.

#### **COMPLETE VISIBILITY**

The Teletruk's unique side-mounted boom design provides unrivalled 360°

visibility for the operator.