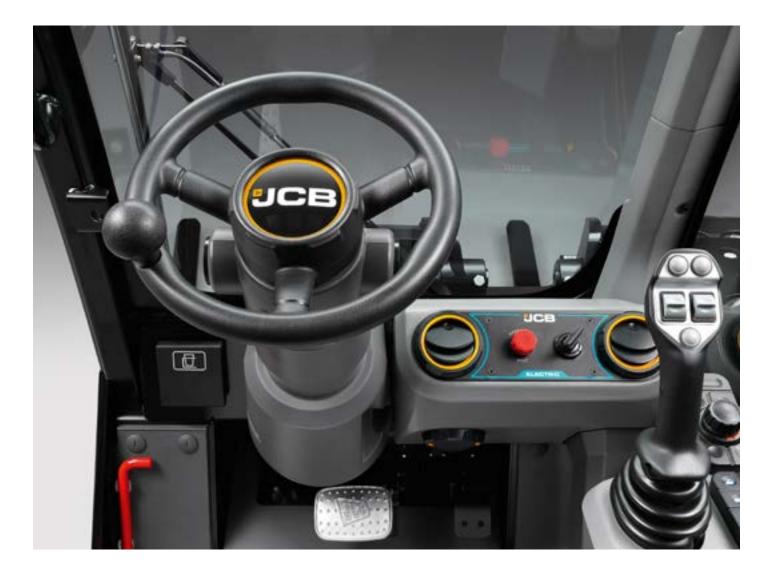

# Unique Load Motion Control feature prevents forward tip, for increased on-site safety.

#### **GREATER CARE.**

With zero emissions and low noise, both electric Teletruk models are ideal for 24/7 operation in urban environments and noise sensitive areas.

Machine acceleration can be reduced by 10, 20 or 30%, by pressing the eco button.

#### **STANDARD FEATURES.**

- Powerful AC drive motors
- Single lever EH joystick
- ROPS/FOPS certified cab
- 90° rear axle spin turn
- III° of full carriage rotation
- 2 x 70 l/min auxiliaries
- Load motion control
- Indoor/outdoor operation ready
- JCB LiveLink telematics
- 2 years warranty