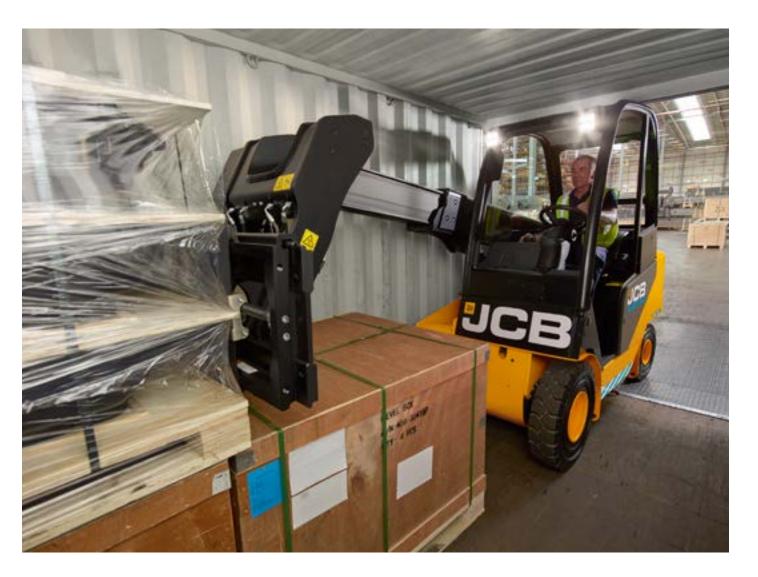

#### LIFT AND LOAD

The unique telescopic boom saves 70m<sup>2</sup> of space per truck with single side loading. A low 2.2m cab height allows loading and unloading inside containers and trailers.

## **GREATER VERSATILITY.**

With forward reach, low height and small turning circle, the unique JCB electric Teletruk is the world's most versatile counterbalance lift truck.

With van, truck, container and rail loading, the Teletruk supports all areas of logistics operations.