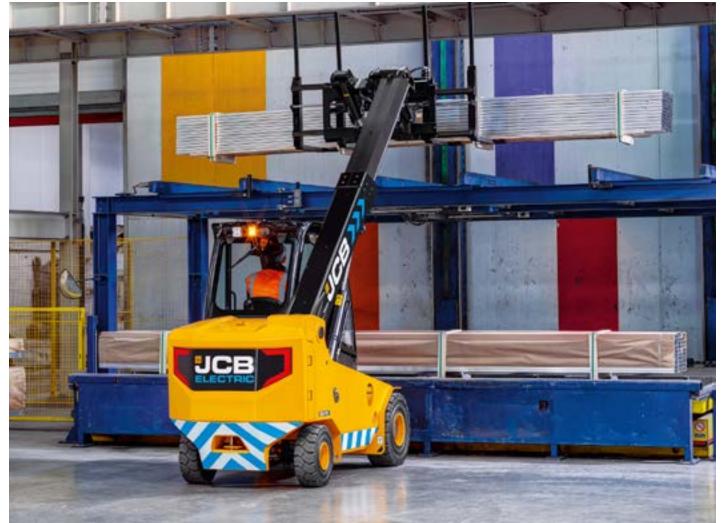

#### **COMPLETE VISIBILITY**

The Teletruk's unique side-mounted boom design provides unrivalled 360°

visibility for the operator.