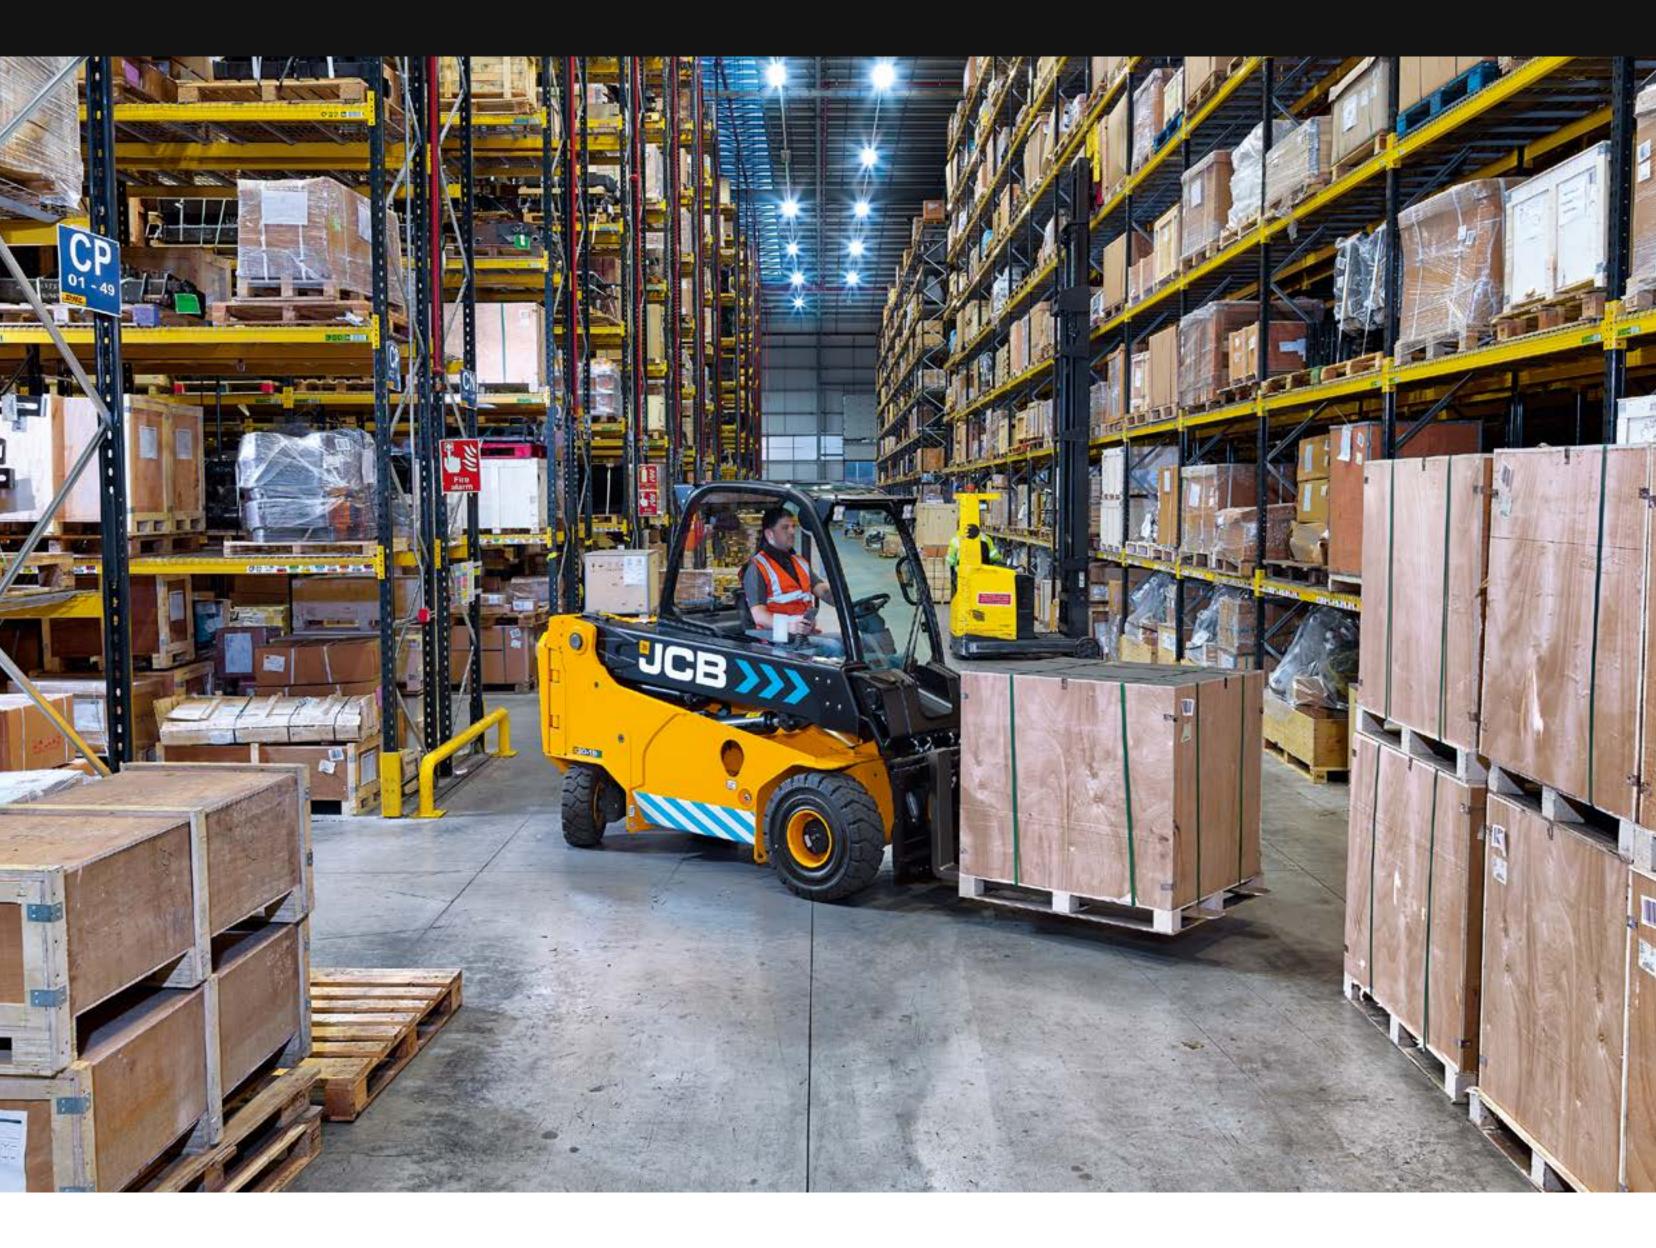

#### LIFT AND LOAD

The unique telescopic boom saves 70m<sup>2</sup> of space per truck with single side loading. A low 2.2m cab height allows loading and unloading inside containers and trailers.

## **GREATER VERSATILITY.**

With forward reach, low height and small turning circle, the unique JCB electric Teletruk is the world's most versatile counterbalance lift truck.

With van, truck, container and rail loading, the Teletruk supports all areas of logistics operations.

#### **COMPLETE VISIBILITY**

The Teletruk's unique side-mounted boom design provides unrivalled 360°

visibility for the operator.