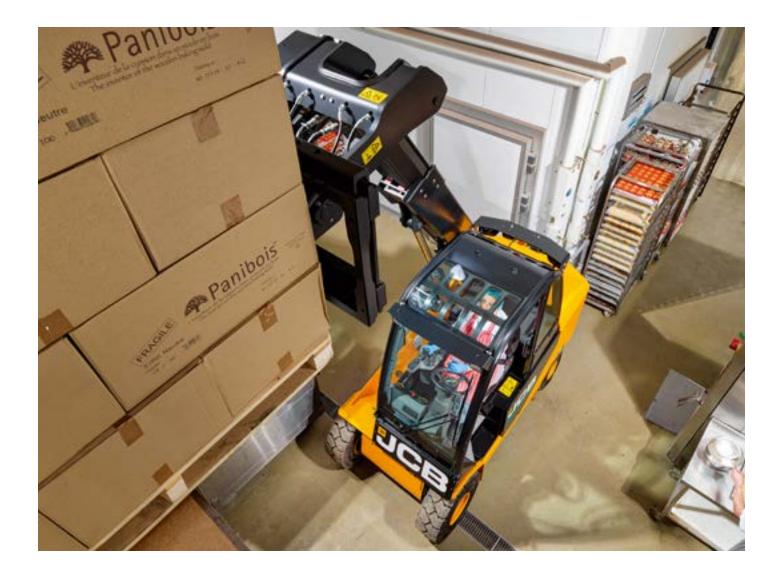

# Unique Load Motion Control feature prevents forward tip, for increased on-site safety.

#### **COMPLETE VISIBILITY**

The Teletruk's unique side-mounted boom design provides unrivalled 360°

visibility for the operator.