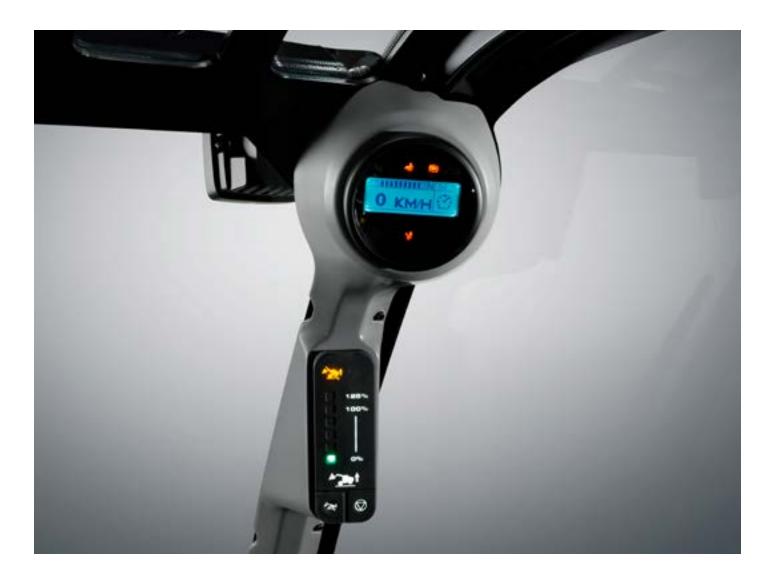

#### **IN COMPLETE CONTROL**

# Unique Load Motion Control feature prevents forward tip, for increased on-site safety.

#### **COMPLETE VISIBILITY**

The Teletruk's unique side-mounted boom design provides unrivalled 360°

visibility for the operator.