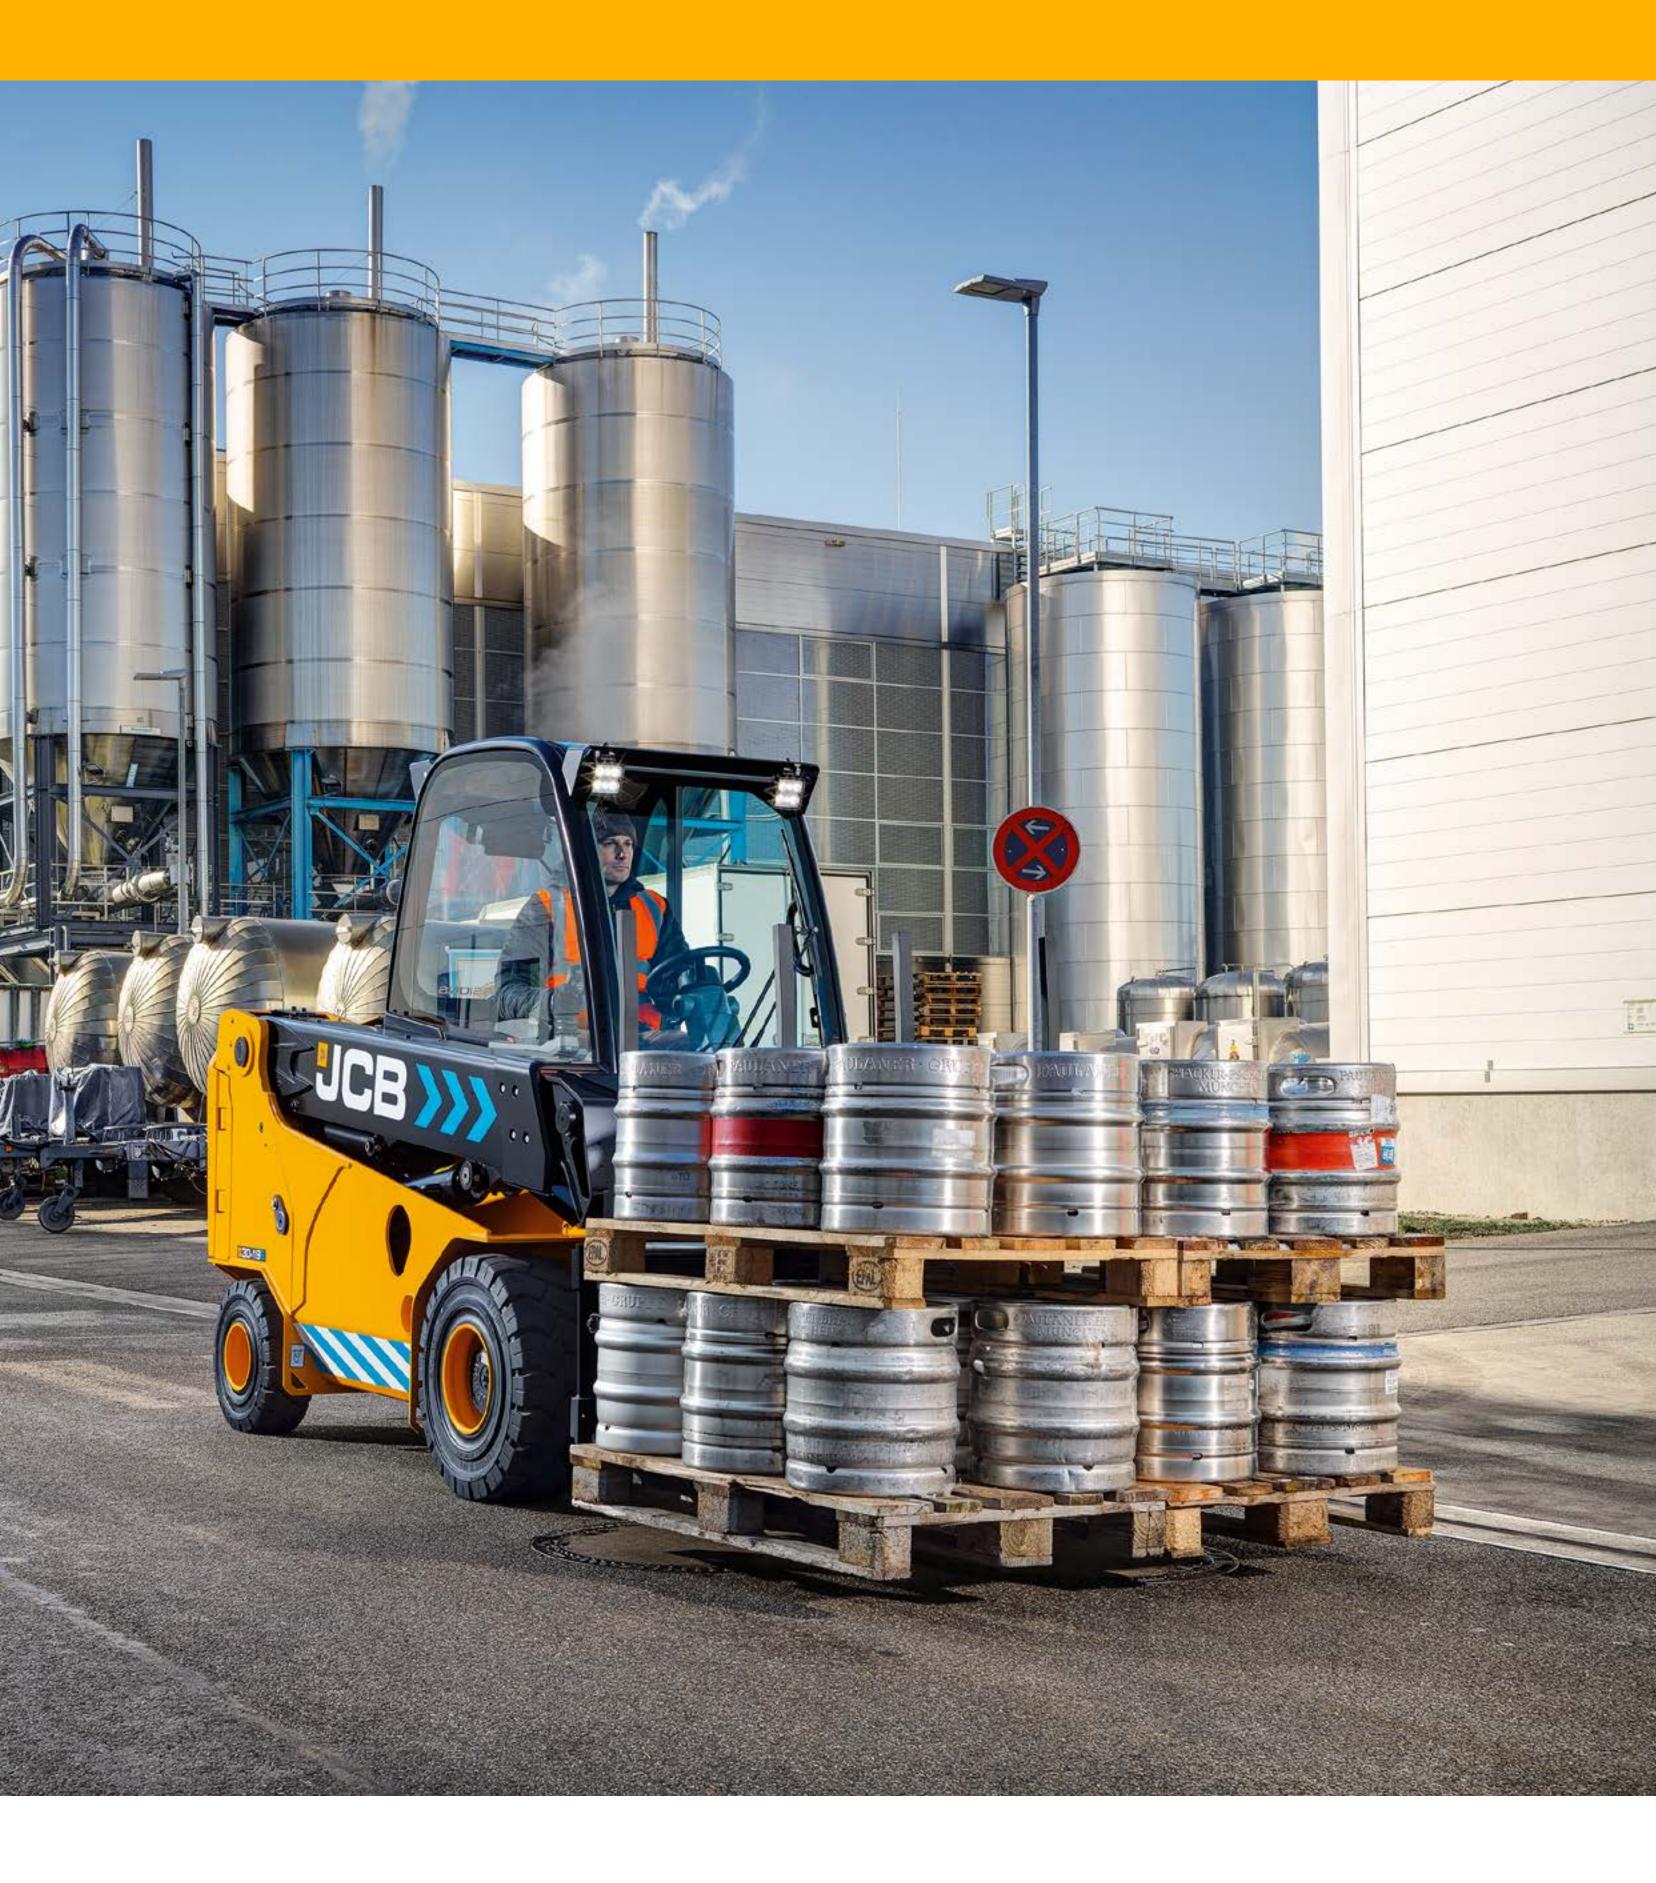

## **GREATER VERSATILITY.**

With forward reach, low height and small turning circle, the unique JCB electric Teletruk is the world's most versatile counterbalance lift truck.

With van, truck, container and rail loading, the Teletruk supports all areas of logistics operations.

#### **GREATER CARE.**

With zero emissions and low noise, both electric Teletruk models are ideal for 24/7 operation in urban environments and noise sensitive areas.

Machine acceleration can be reduced by 10, 20 or 30%, by pressing the eco button.