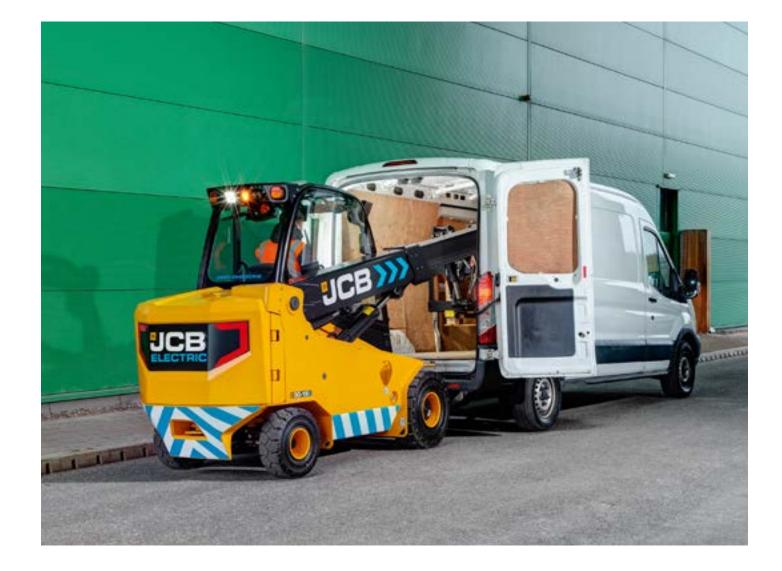

#### LIFT AND LOAD

The unique telescopic boom saves 70m<sup>2</sup> of space per truck with single side loading. A low 2.2m cab height allows loading and unloading inside containers and trailers.

## **GREATER VERSATILITY.**

With forward reach, low height and small turning circle, the unique JCB electric Teletruk is the world's most versatile counterbalance lift truck.

With van, truck, container and rail loading, the Teletruk supports all areas of logistics operations.