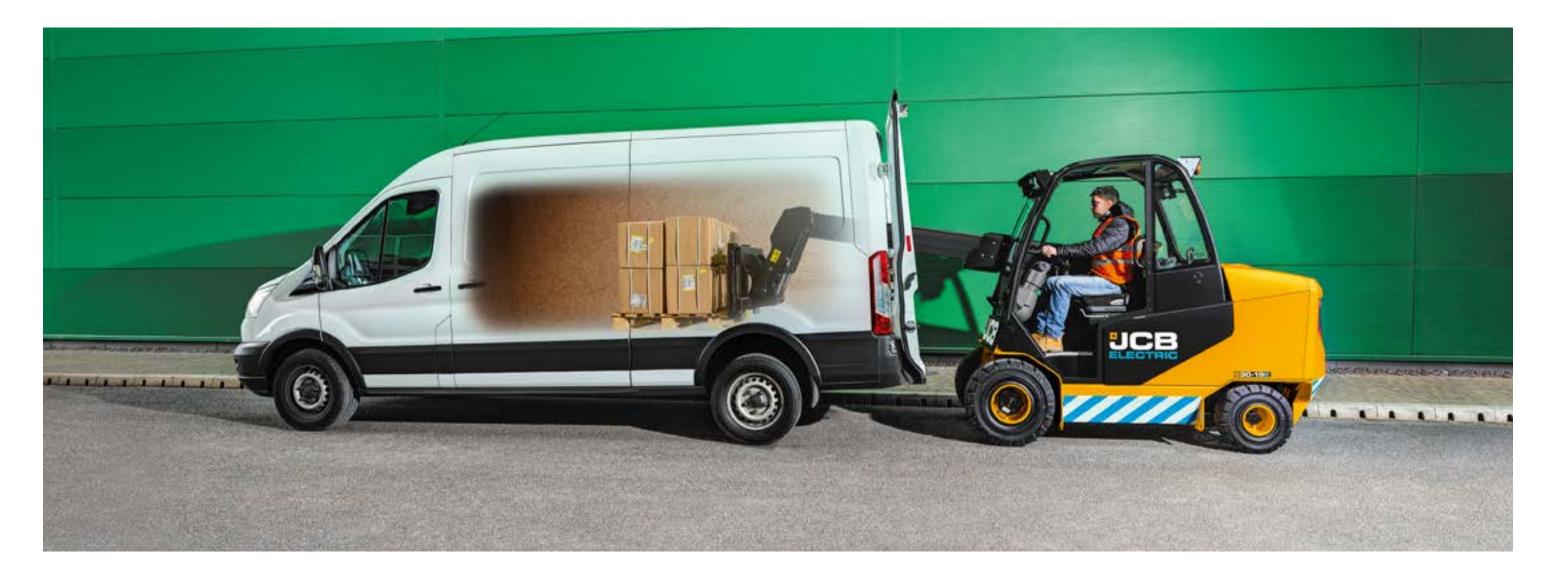

#### LIFT AND LOAD

The unique telescopic boom saves 70m<sup>2</sup> of space per truck with single side loading. A low 2.2m cab height allows loading and unloading inside containers and trailers.

## **GREATER VERSATILITY.**

With forward reach, low height and small turning circle, the unique JCB electric Teletruk is the world's most versatile counterbalance lift truck.

With van, truck, container and rail loading, the Teletruk supports all areas of logistics operations.