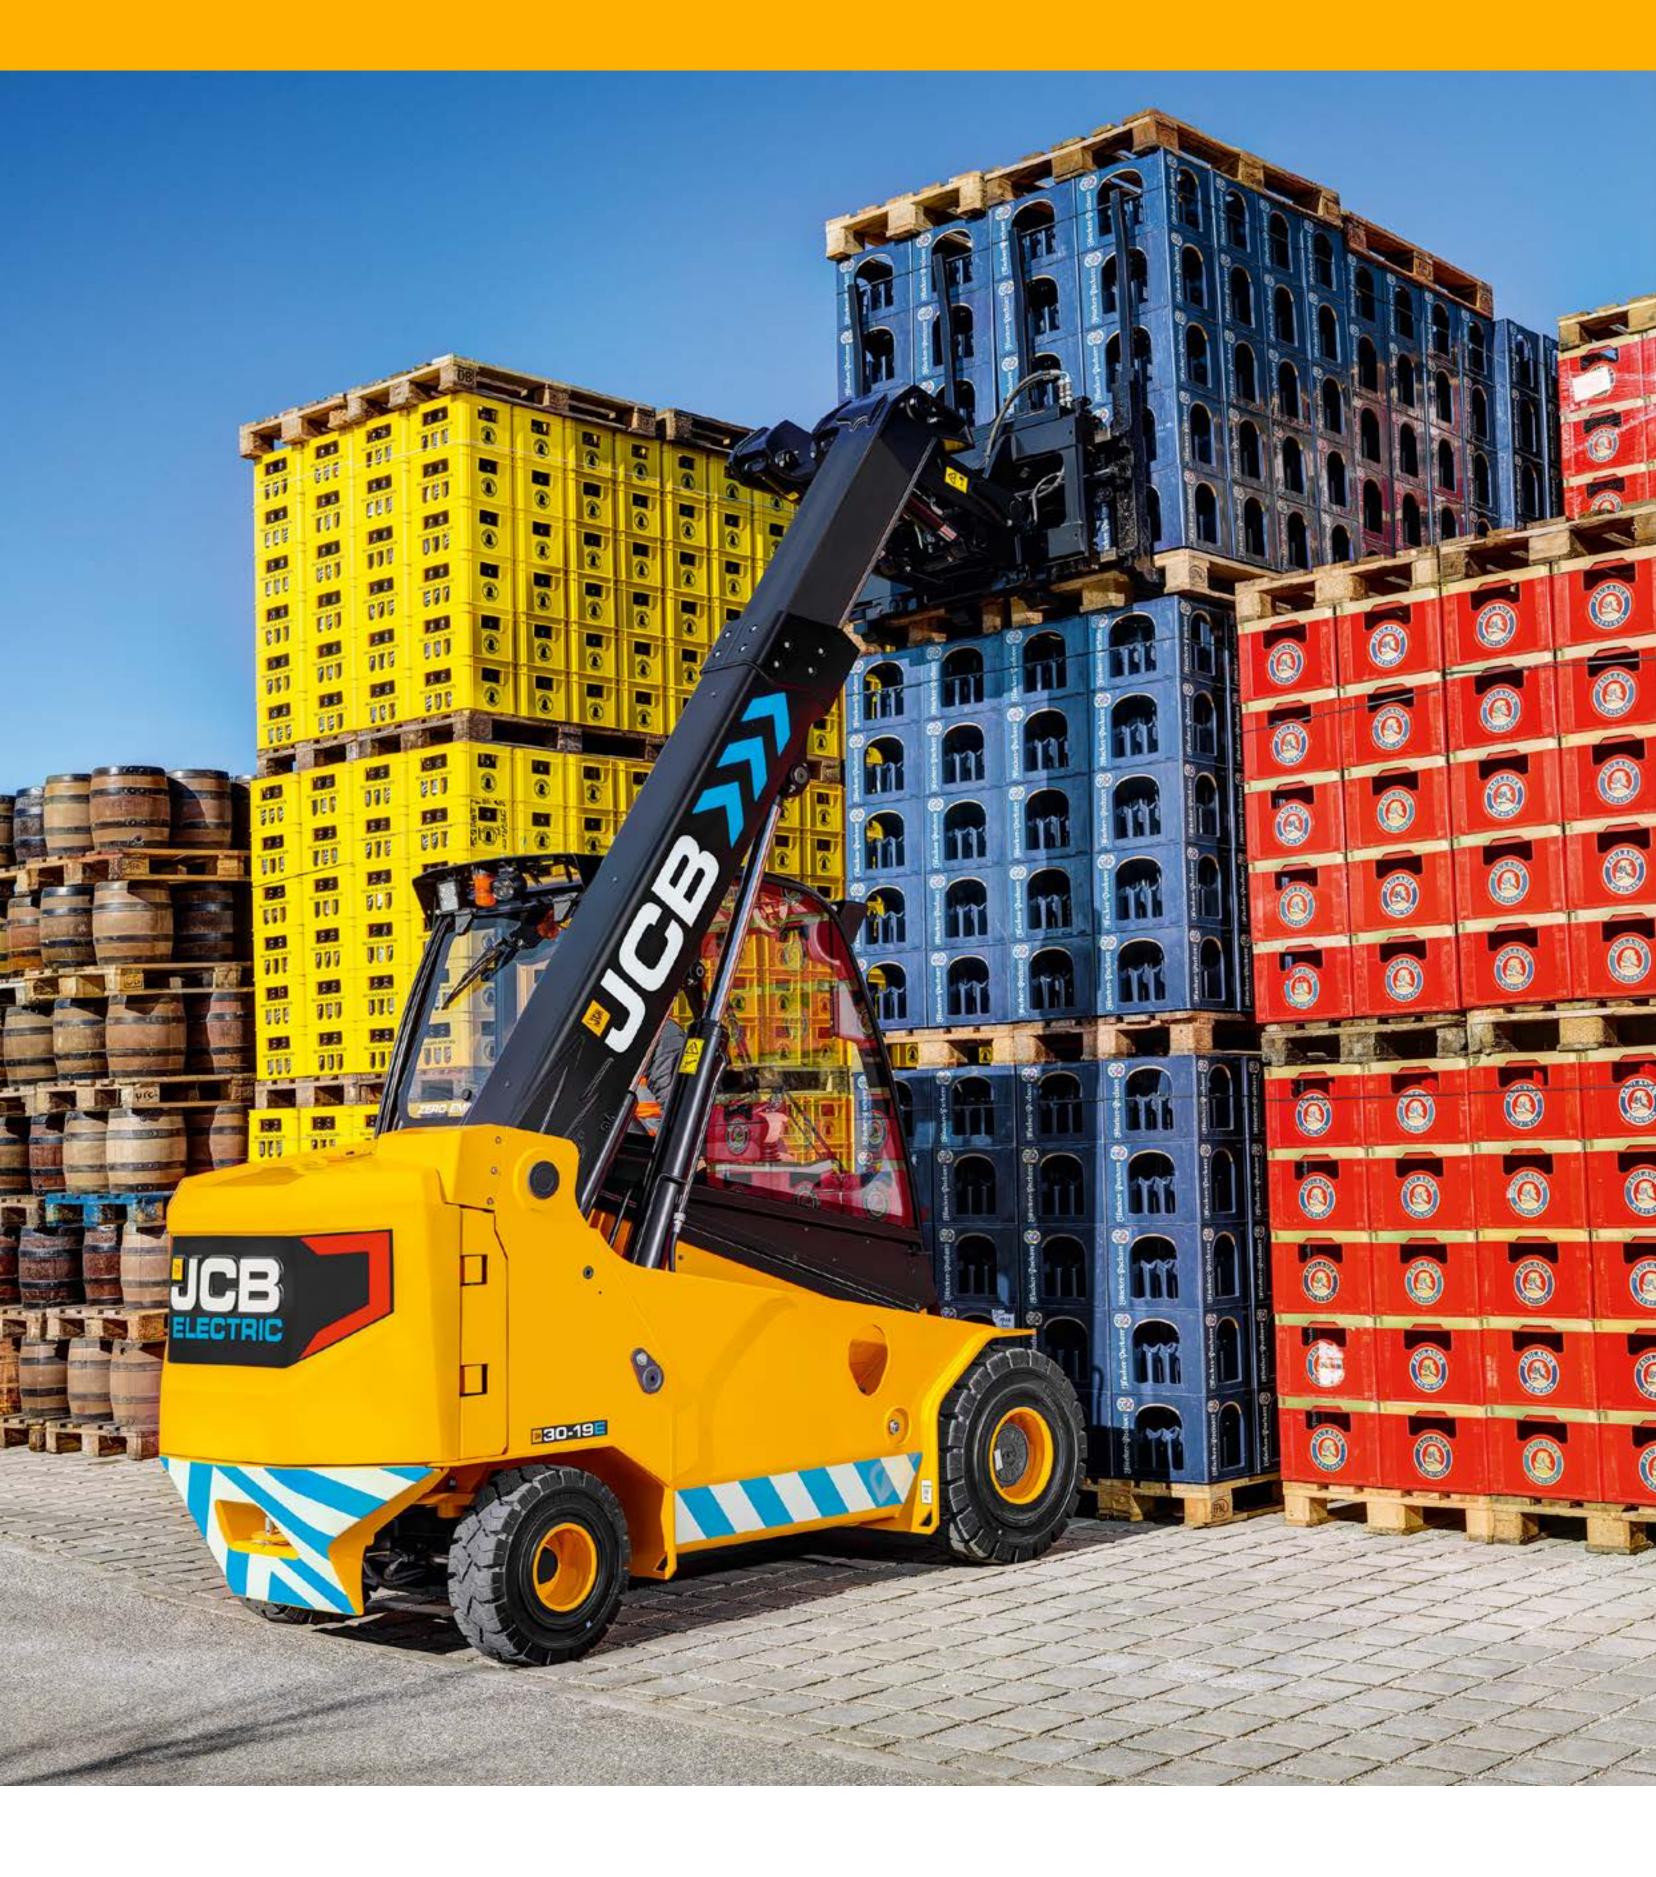

## **GREATER VERSATILITY.**

With forward reach, low height and small turning circle, the unique JCB electric Teletruk is the world's most versatile counterbalance lift truck.

With van, truck, container and rail loading, the Teletruk supports all areas of logistics operations.

#### **GREATER CARE.**

With zero emissions and low noise, both electric Teletruk models are ideal for 24/7 operation in urban environments and noise sensitive areas.

Machine acceleration can be reduced by 10, 20 or 30%, by pressing the eco button.