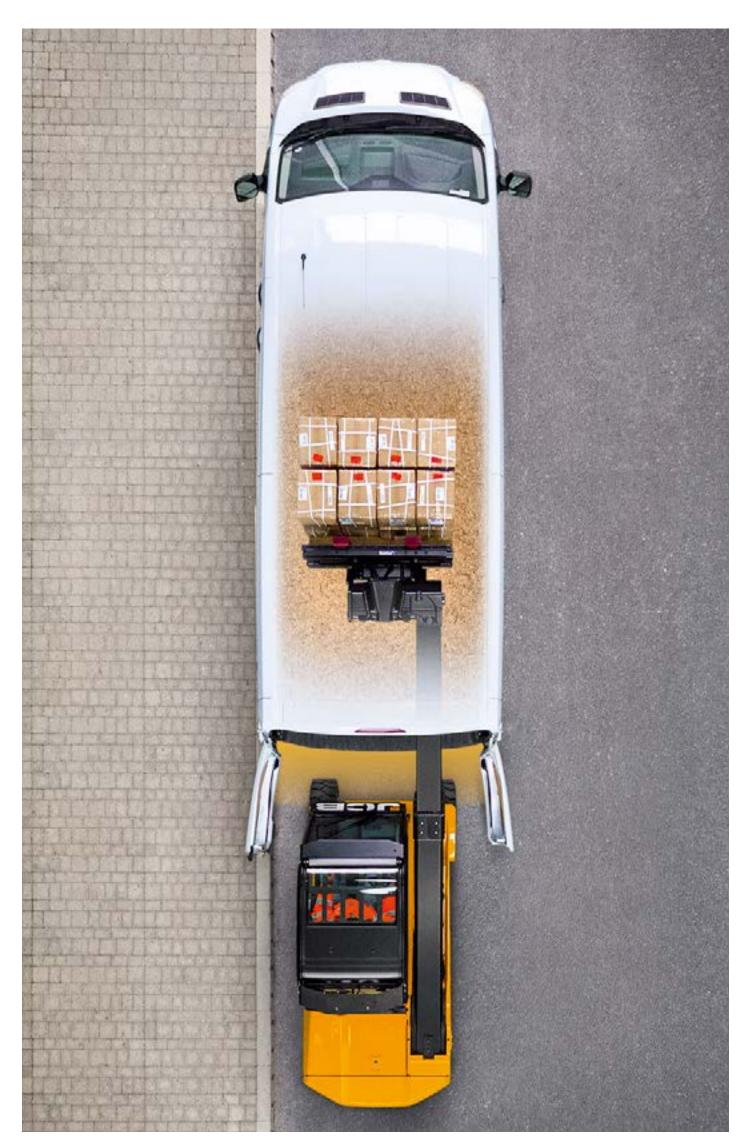

#### LIFT AND LOAD

The unique telescopic boom saves 70m<sup>2</sup> of space per truck with single side loading. A low 2.2m cab height allows loading and unloading inside containers and trailers.

## **GREATER VERSATILITY.**

With forward reach, low height and small turning circle, the unique JCB electric Teletruk is the world's most versatile counterbalance lift truck.

With van, truck, container and rail loading, the Teletruk supports all areas of logistics operations.