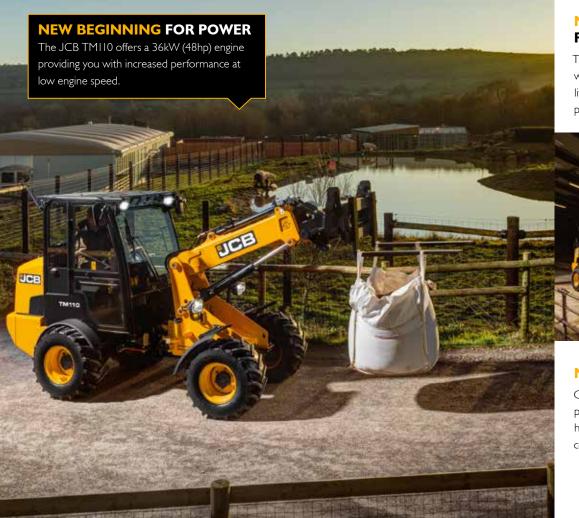

#### NEW BEGINNING FOR PERFORMANCE

The JCB TM110 has an outstanding lift capacity with a payload of 1,100 kg. Combined with a lift height of 3.5m, this allows for ultimate performance in a compact frame.