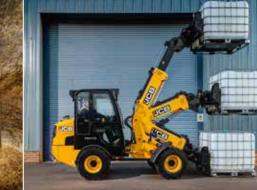

# **NEW BEGINNING**

A groundbreaking addition to the telescopic wheel loader range, the JCB TMII0 redefines expectations for compact machines.

An innovative compact frame that prioritises performance, comfort and safety, JCB's new TMII0 offers versatility for all tasks on the farm.

#### NEW BEGINNING FOR PERFORMANCE

The JCB TM110 has an outstanding lift capacity with a payload of 1,100 kg. Combined with a lift height of 3.5m, this allows for ultimate performance in a compact frame.

### **NEW BEGINNING FOR DESIGN**

Our most innovative compact design, the TMII0 performs in the tightest of environments – meeting high standards of stability and comfort when completing tasks in confined areas.