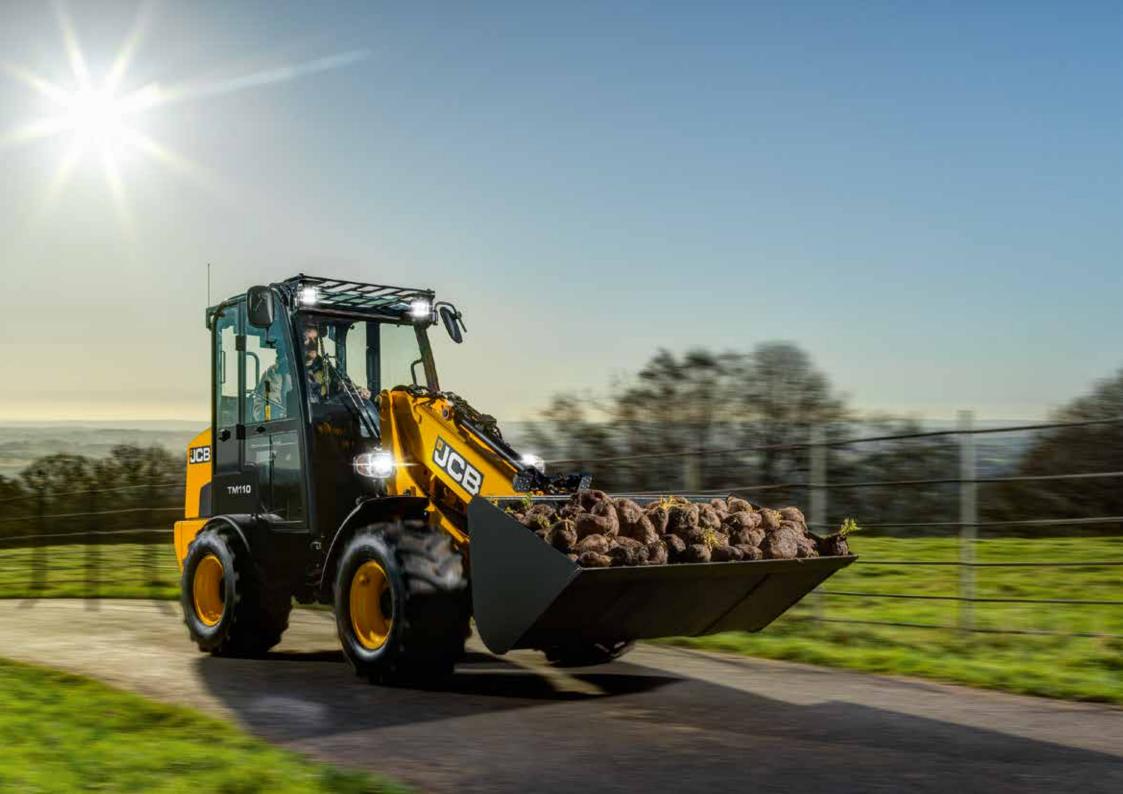

#### NEW BEGINNING FOR PERFORMANCE

The JCB TM110 has an outstanding lift capacity with a payload of 1,100 kg. Combined with a lift height of 3.5m, this allows for ultimate performance in a compact frame.

#### **NEW BEGINNING FOR COMFORT**

The TMIIO offers comfort in a compact package. The cab is fitted with a simple, yet intuitive control layout and the central driving position provides superb visibility.