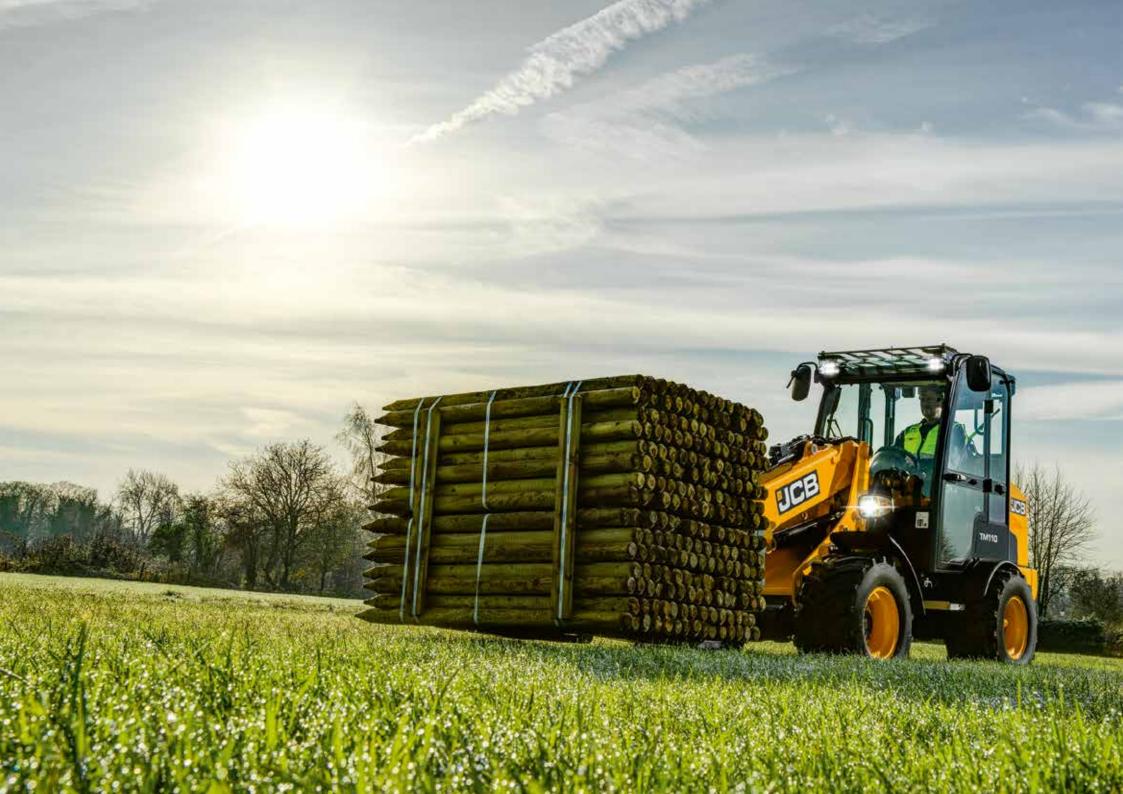

#### NEW BEGINNING FOR PERFORMANCE

The JCB TM110 has an outstanding lift capacity with a payload of 1,100 kg. Combined with a lift height of 3.5m, this allows for ultimate performance in a compact frame.

### **NEW BEGINNING FOR DESIGN**

Our most innovative compact design, the TMII0 performs in the tightest of environments – meeting high standards of stability and comfort when completing tasks in confined areas.