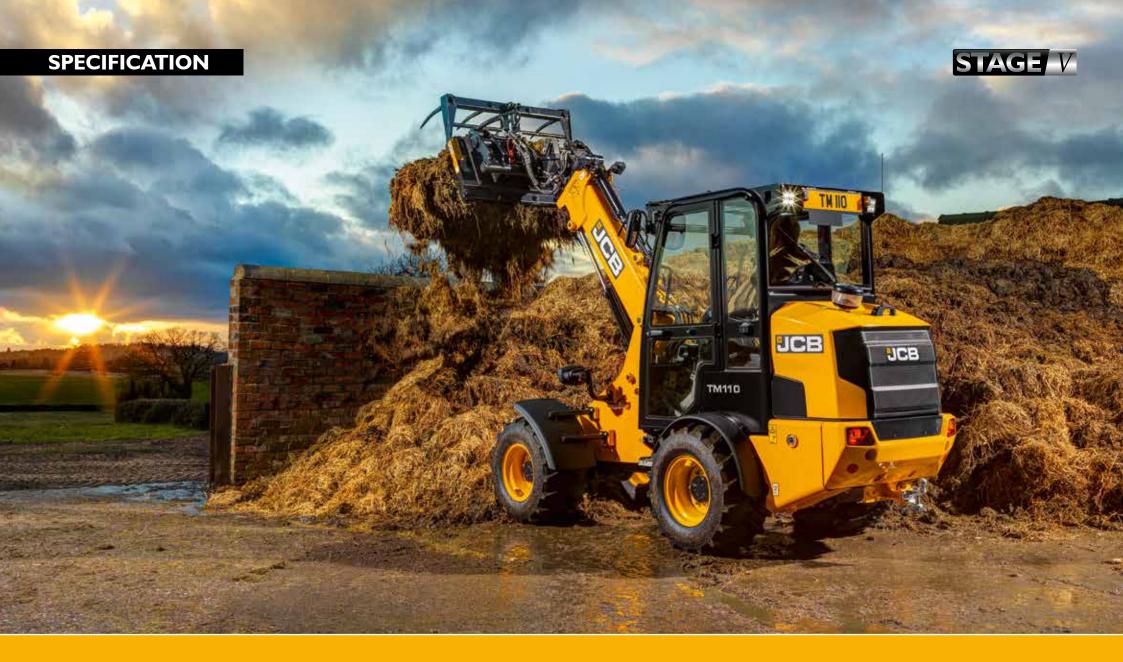

# TELESCOPIC WHEEL LOADER | TMIIO AGRI



# **NEW BEGINNING**

A groundbreaking addition to the telescopic wheel loader range, the JCB TMII0 redefines expectations for compact machines.

An innovative compact frame that prioritises performance, comfort and safety, JCB's new TMII0 offers versatility for all tasks on the farm.







#### NEW BEGINNING FOR PERFORMANCE

The JCB TM110 has an outstanding lift capacity with a payload of 1,100 kg. Combined with a lift height of 3.5m, this allows for ultimate performance in a compact frame.

#### **NEW BEGINNING FOR COMFORT**

The TMIIO offers comfort in a compact package. The cab is fitted with a simple, yet intuitive control layout and the central driving position provides superb visibility.



### **NEW BEGINNING FOR DESIGN**

Our most innova