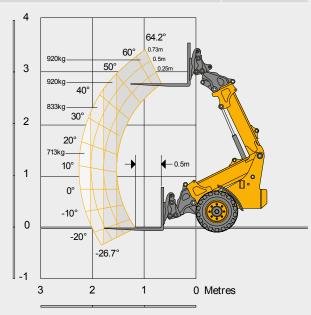

| LOADER PERFORMANCE                                          |    |      |
|-------------------------------------------------------------|----|------|
| Maximum lift capacity to full height with forks             | kg | 1100 |
| Lift capacity at full reach                                 | kg | 713  |
| Lift height                                                 | mm | 3477 |
| Maximum forward reach                                       | mm | 2240 |
| Straight tipping load – forks with 500mm load centre        | kg | 1935 |
| Full turn tipping load – forks with 500mm load centre       | kg | 1435 |
| Full turn tipping load – forks calculated @ 80% load factor | kg | 1100 |
| Full turn tipping load – forks calculated @ 60% load factor | kg | 825  |
| Breakout force – tearout                                    | kN | 24.6 |