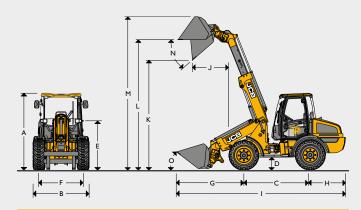

#### STATIC DIMENSIONS

| ST | ATIC DIMENSIONS                |         |            |
|----|--------------------------------|---------|------------|
| Α  | Overall height                 | mm      | 2172       |
| В  | Overall width (over tyres)     | mm      | 1512       |
| С  | Wheelbase                      | mm      | 1900       |
| D  | Ground clearance               | mm      | 320        |
| Ε  | Height to top of boom pivot    | mm      | 1502       |
| F  | Wheel track                    | mm      | 1140       |
| G  | Axle to shovel toe plate       | mm      | 1685       |
| Н  | Axle to counterweight face     | mm      | 1190       |
| 1  | Total length                   | mm      | 4780       |
| J  | Dump reach                     | mm      | 921        |
| Κ  | Dump height                    | mm      | 3007       |
| L  | Load over height               | mm      | 3455       |
| Μ  | Pin height                     | mm      | 4166       |
| Ν  | Maximum dump angle             | degrees | 32         |
| 0  | Roll back at carry             | degrees | 58         |
|    | Total length to front of hitch | mm      | 3895       |
|    | Inside radius                  | mm      | 1317       |
|    | Outside radius (edge of tyre)  | mm      | 2920       |
|    | Outside radius (over shovel)   | mm      | 3354       |
|    | Articulation angle             | degrees | 44.2       |
|    | Operating weight               | kg      | 3295       |
|    | Front axle weight              | kg      | 1235       |
|    | Rear axle weight               | kg      | 2060       |
|    | Tyres used for specification   |         | Industrial |
|    | Bucket used for specification  |         | Wide Ag    |
|    | Hitch used for specification   |         | Euro       |