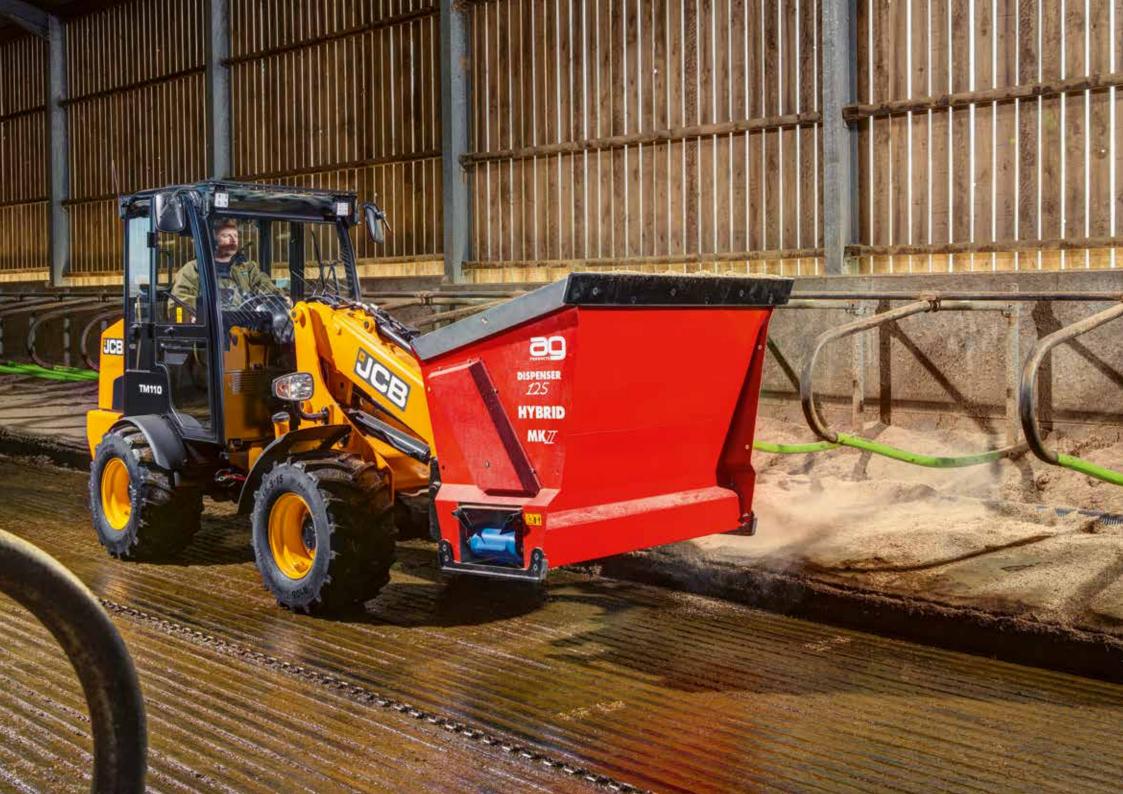

#### **NEW BEGINNING FOR SAFETY**

The JCB TMII0 is designed for easy servicing, simplified cleaning and a virtually maintenance-free operation. The advanced stability features allow for secure lifting at full height.