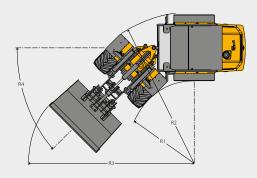

#### TURNING CIRCLE

| TURNING CIRCLE      |         |              |              |
|---------------------|---------|--------------|--------------|
| Tyre                |         | RI           | R2           |
| Industrial          | mm      | 1317         | 2920         |
| Agricultural        | mm      | 1300         | 2890         |
| Turf                | mm      | 1300         | 2890         |
| Shovel type         |         | R3           | mm           |
| 0.55m³ agricultural | mm      | 34           | 142          |
|                     |         | R4 (Articula | ation Angle) |
|                     | degrees | 44           | 1.2          |